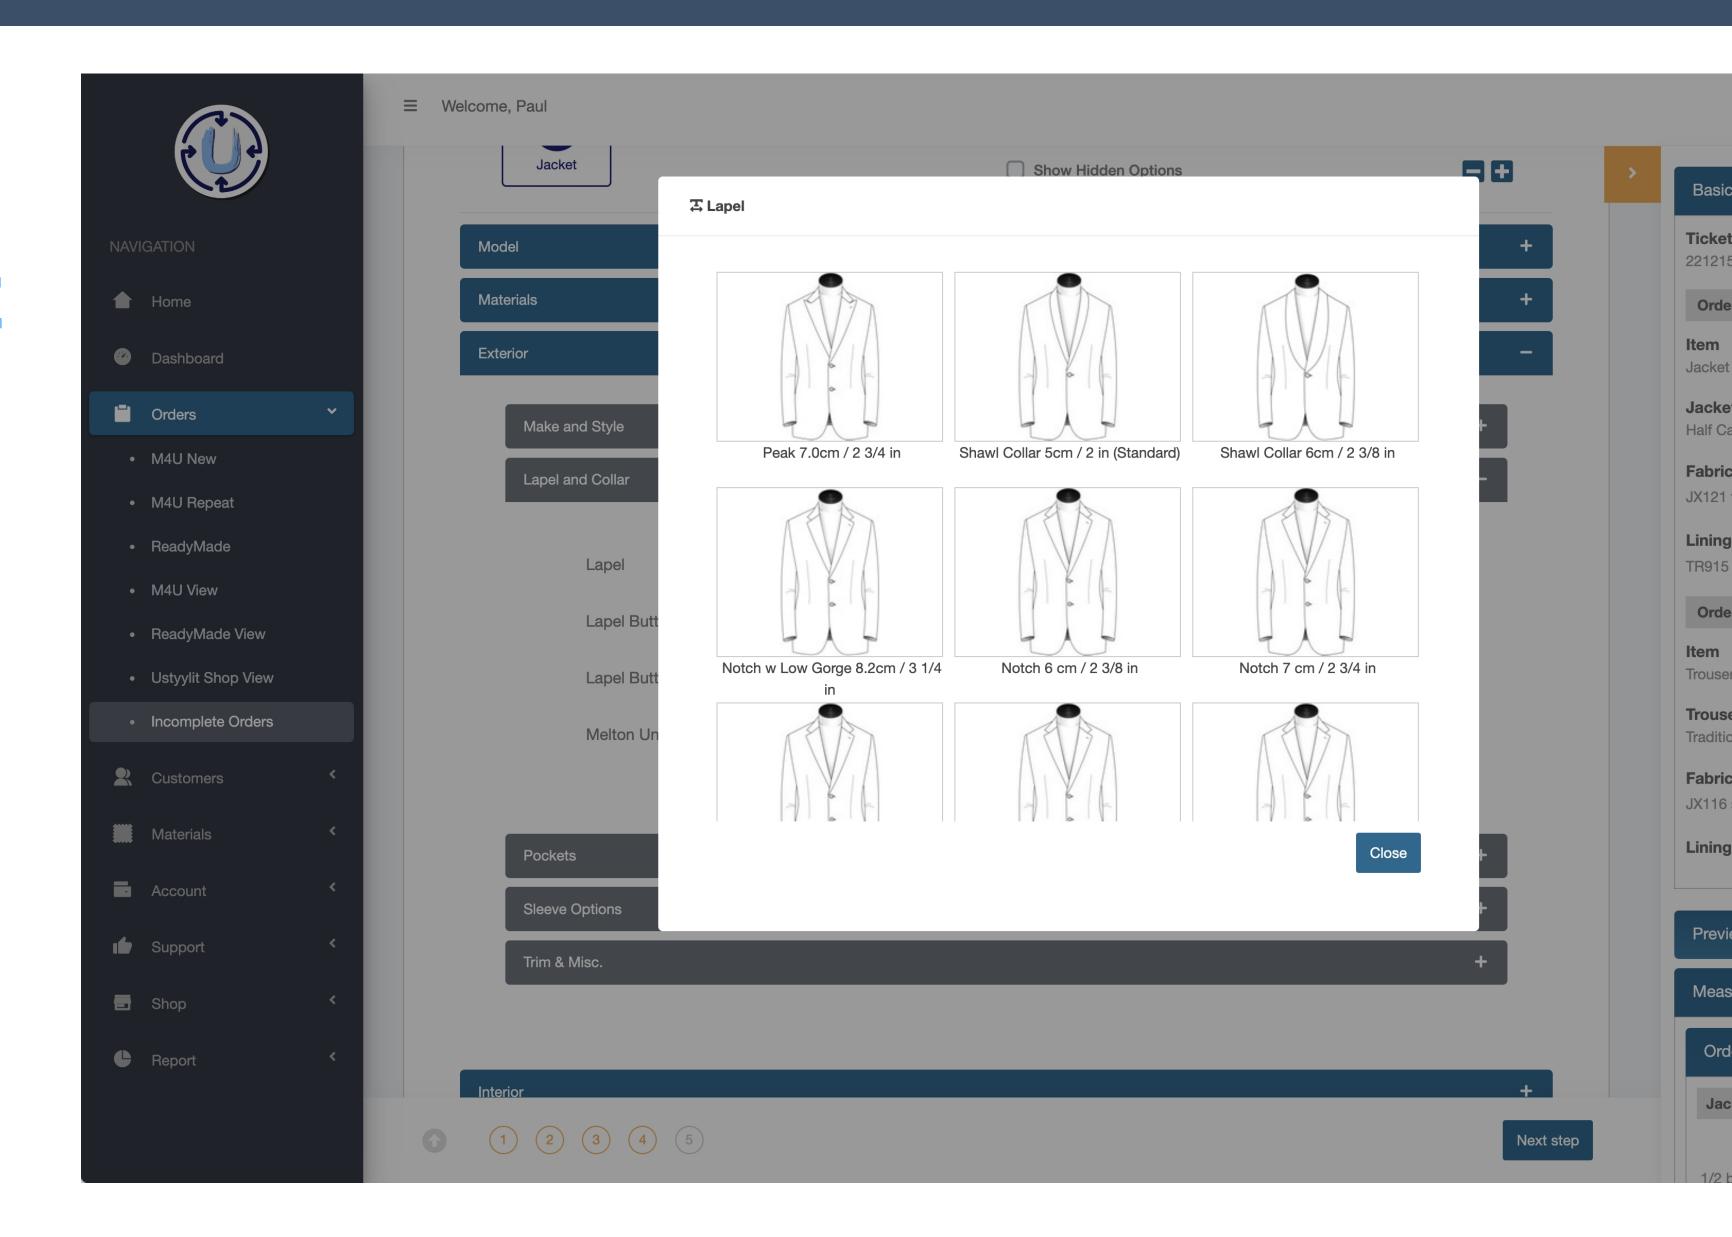

## IMPROVED VISUAL CHOICE OPTION SELECTION

SOMETIMES IT'S EASIER TO FIND A
SPECIFIC DESIGN OPTION FROM AN
ILLUSTRATION OR PICTURE

THE NEW GRID LAYOUT MAKES IT

QUICK TO CLICK YOUR PICK.

CLICK THE EYEBALL TO

OPEN VISUAL CHOICE