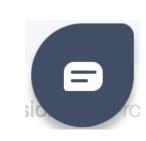

# LIVE CHAT WITH CUSTOMER SERVICE

WHEN YOU HAVE QUICK QUESTIONS, WE CAN GIVE YOU QUICK ANSWERS!

LOOK FOR THE CHAT ICON IN THE BOTTOM RIGHT CORNER TO START A TEXT CHAT