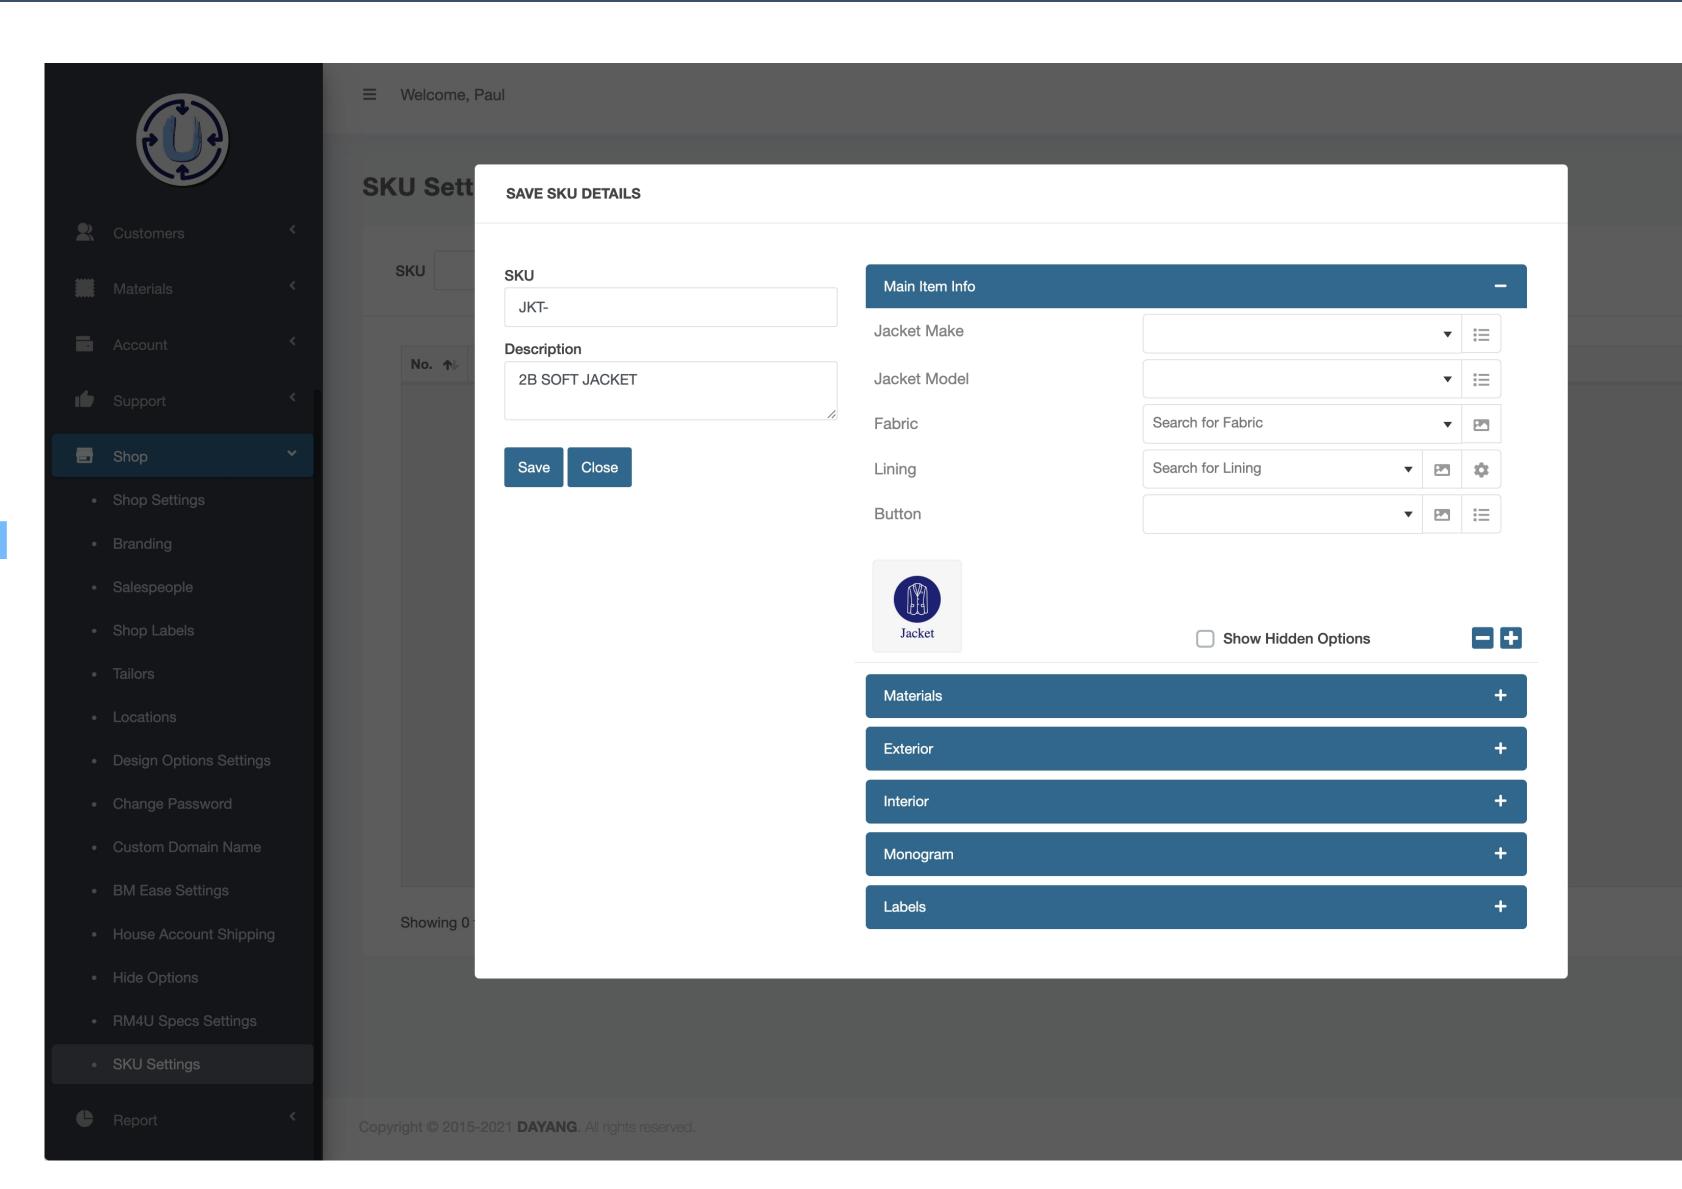

## CREATE AND USE PRODUCT SKUs

CREATE A PRODUCT SKU FROM SCRATCH
OR SAVED FROM AN ORDER

THEN ENTER ORDERS BY ENTERING

JUST THE SKU NUMBER AND ALL

MATERIALS AND OPTIONS

ARE AUTO-FILLED

#### ORDERS vs SKUs vs MODELS

Orders CANNOT be Copied From One Customer to Another

SKUs CAN be Used & Copied For ANY Customer

**Existing MODELS CAN be Used To Quickly Create SKUs** 