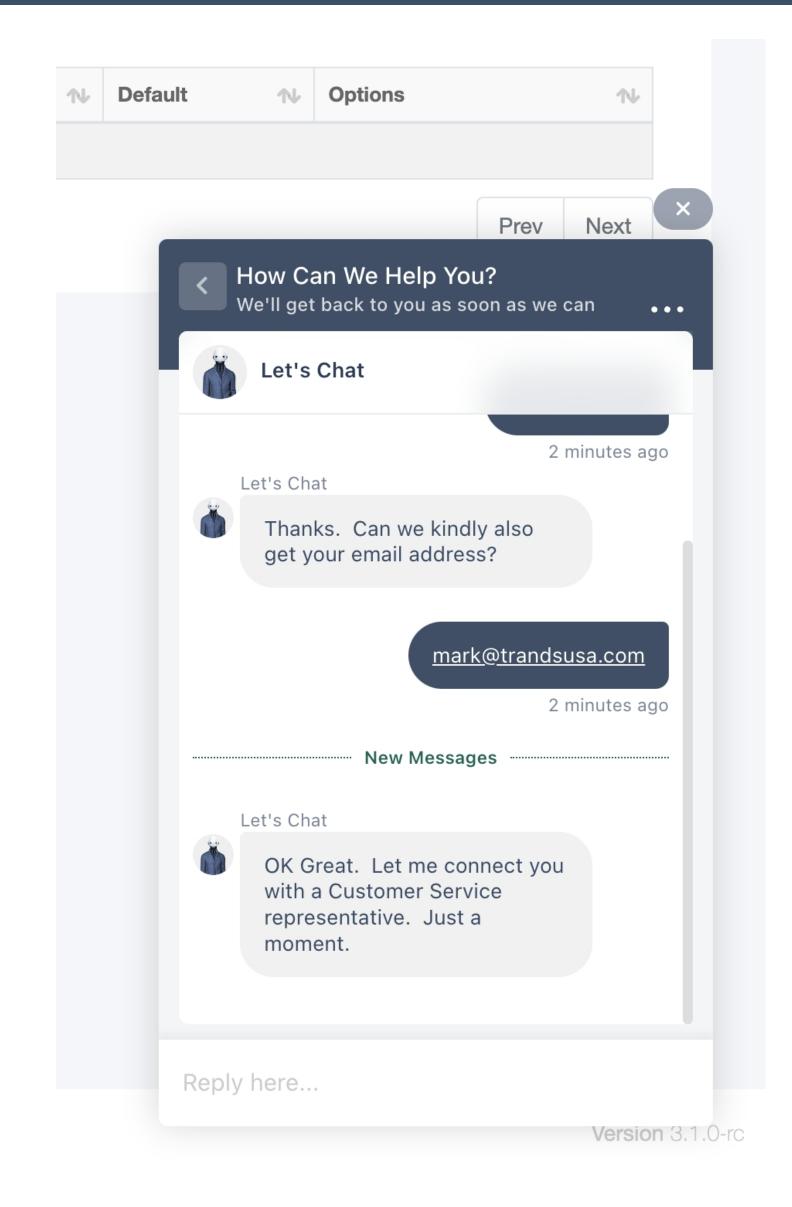

# LIVE CHAT WITH CUSTOMER SERVICE

WHEN YOU HAVE QUICK QUESTIONS, WE CAN GIVE YOU QUICK ANSWERS!

LOOK FOR THE CHAT ICON IN THE BOTTOM RIGHT CORNER TO START A TEXT CHAT