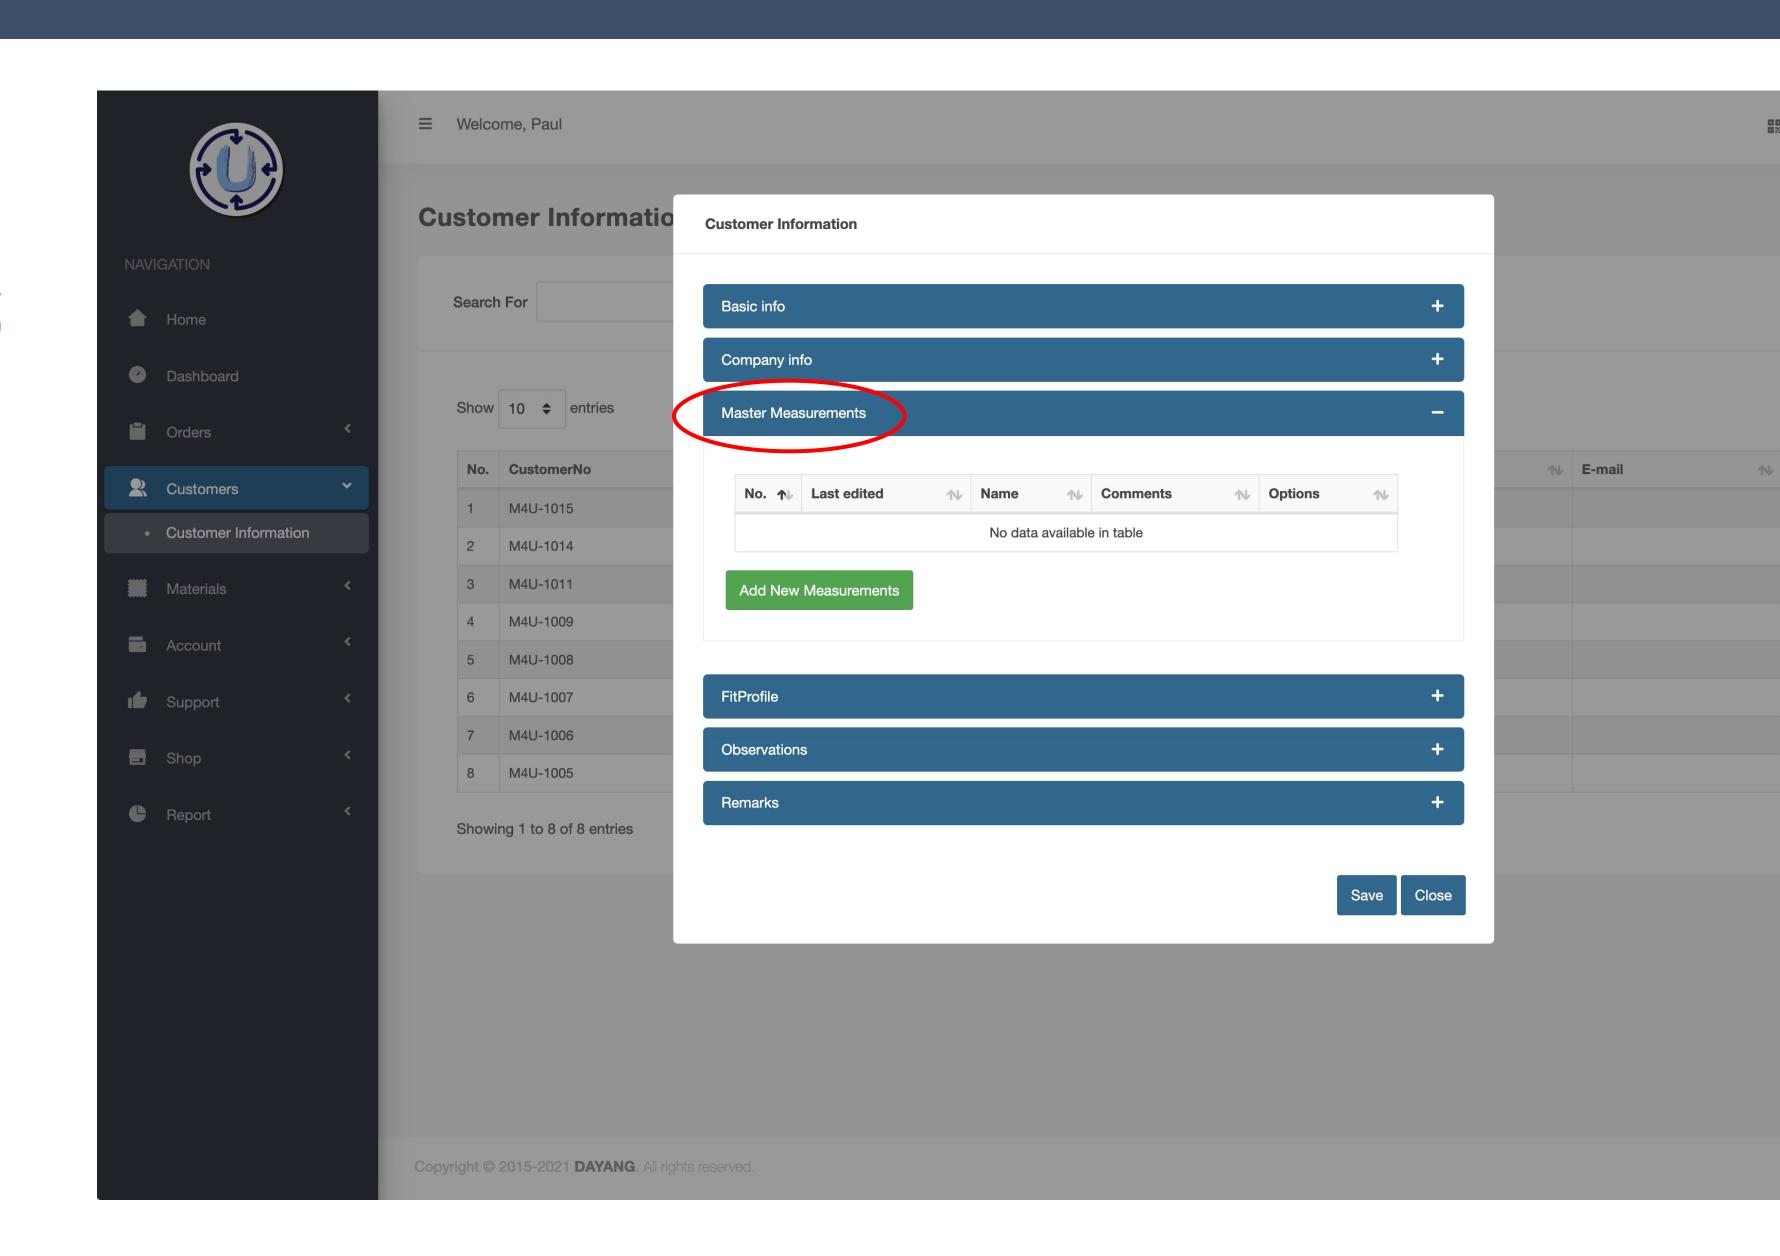

#### **MASTER MEASUREMENTS**

NOW YOU CAN FILL IN A SINGLE
SET OF 'MASTER MEASUREMENTS'
AND START A BM ORDER FOR
ANY GARMENT TYPE WITH THEM

USTYYLIT INSERTS THE MASTER
MEASUREMENTS INTO THE
APPROPRIATE BM COLUMN
MEASUREMENT FIELDS
AUTOMATICALLY