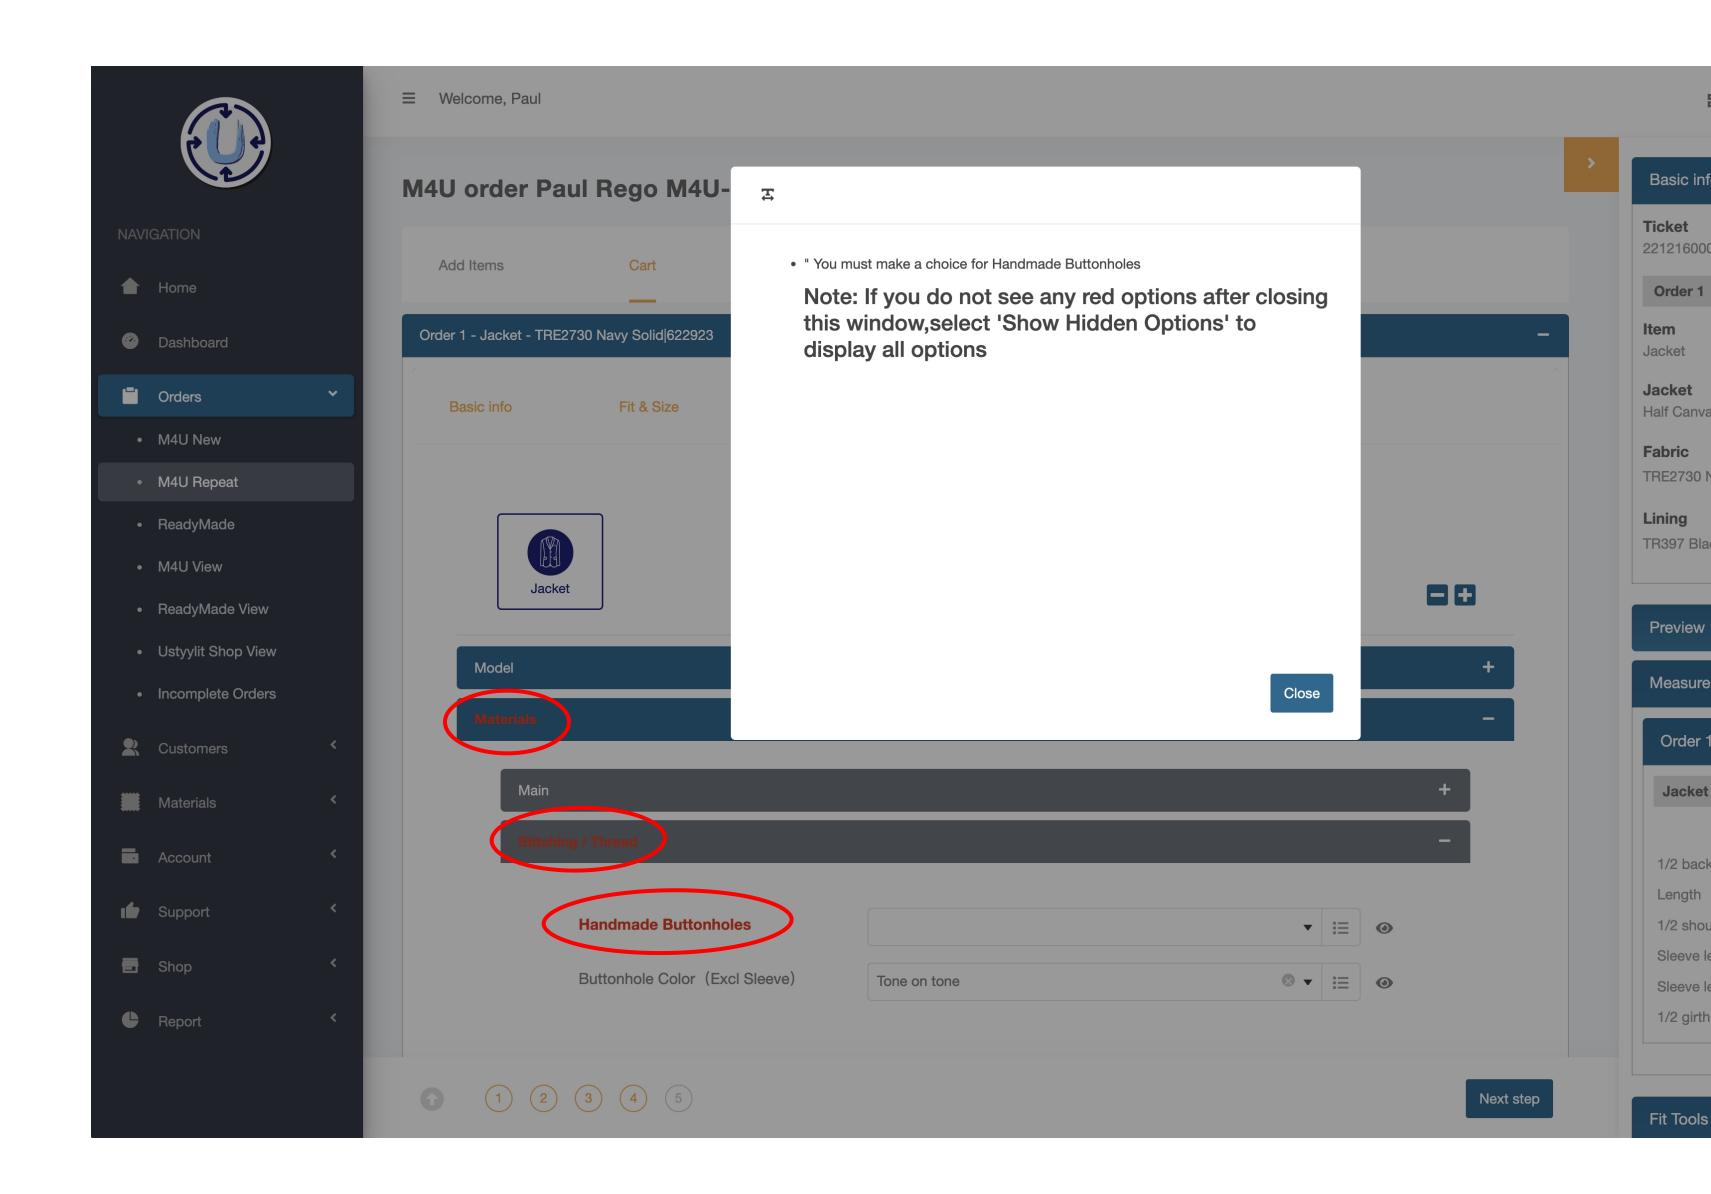

## OPTION CONFLICT 'BREADCRUMBS'

RED OPTION CATEGORIES
AND OPTION NAMES LEAD
YOU TO QUICKLY FIND
ANY CONFLICTING OPTIONS
THAT HAVE BEEN SELECTED,
OR MISSING DETAILS
REQUIRED TO FILL