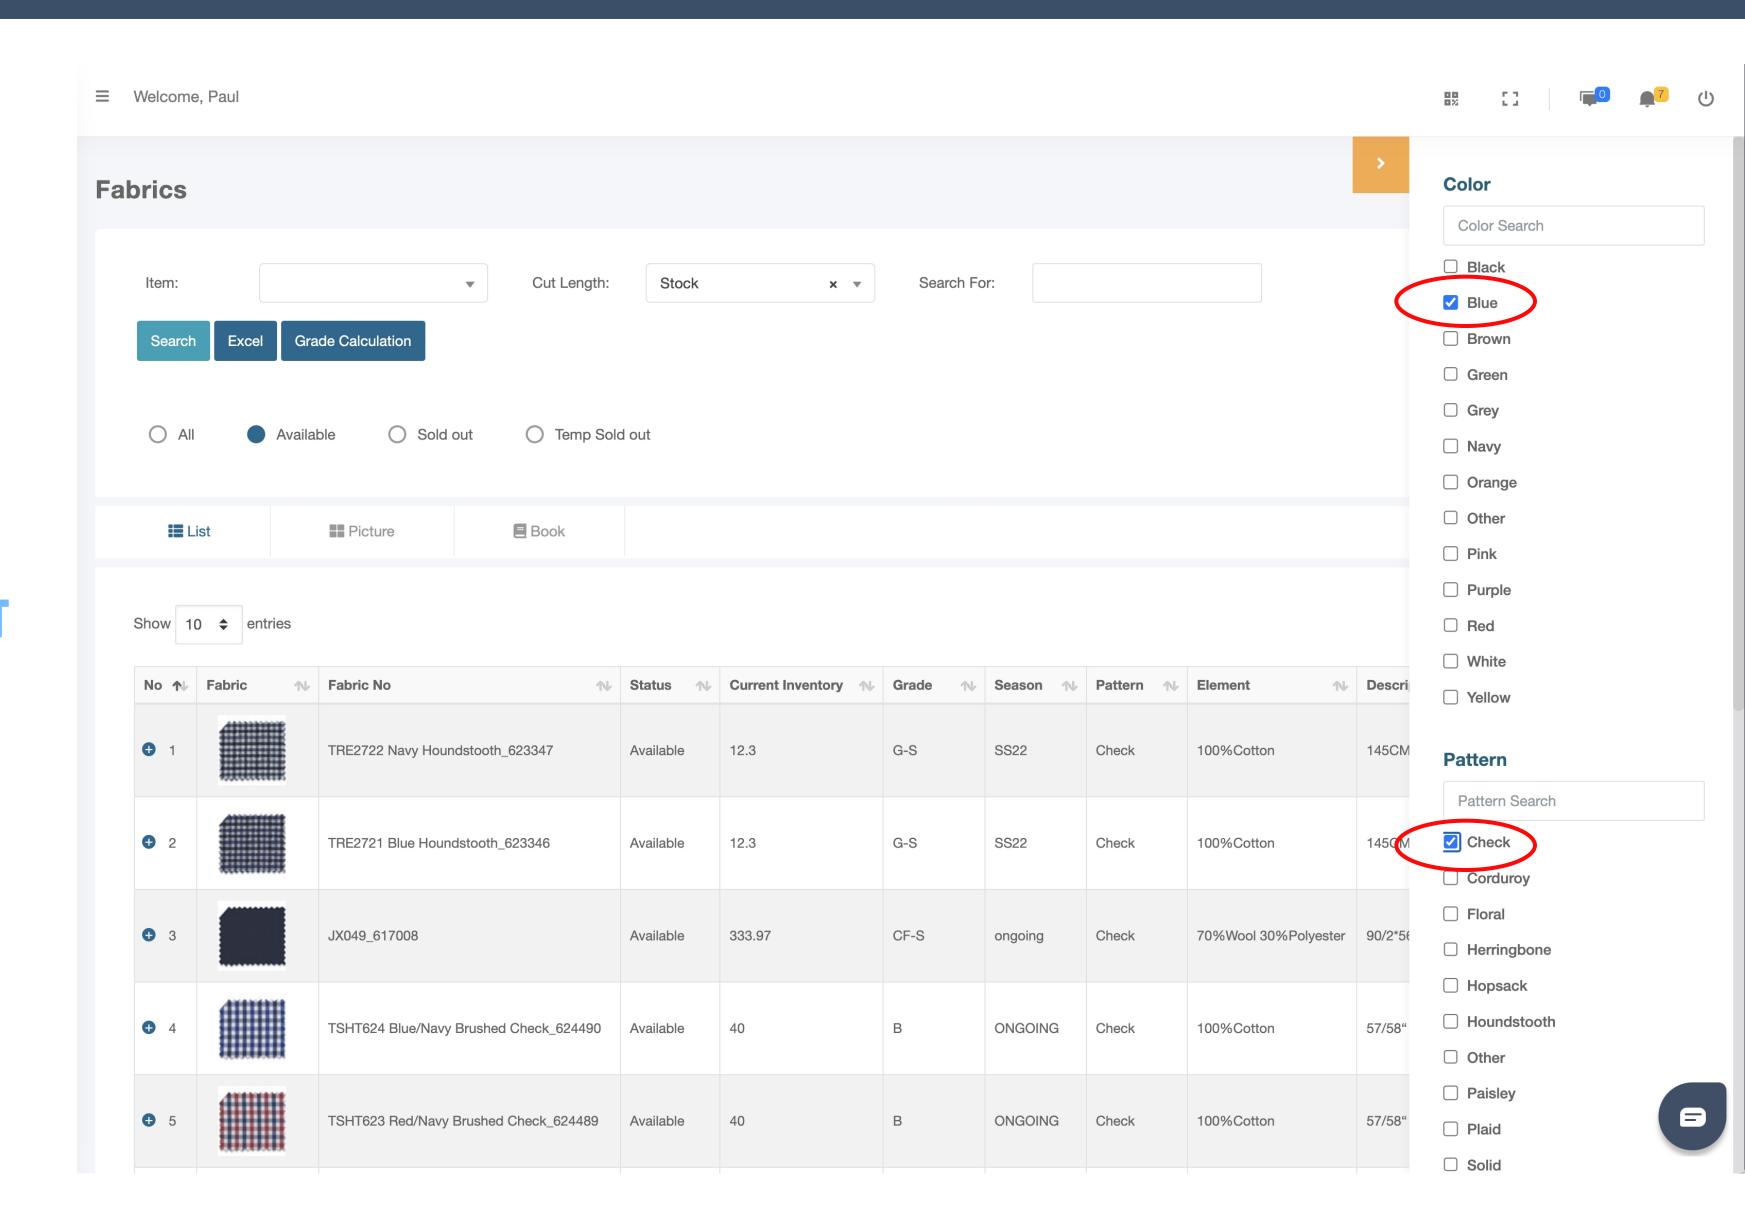

## IMPROVED FABRIC SEARCH

SELECT FROM FILTERS ON THE RIGHT SIDE TO VIEW A VISUAL LIST OF FABRICS WHICH MATCH THE SELECTIONS

GREAT WHEN YOU NEED TO FIND A MATCHING FABRIC OR SUB FOR A SOLD OUT