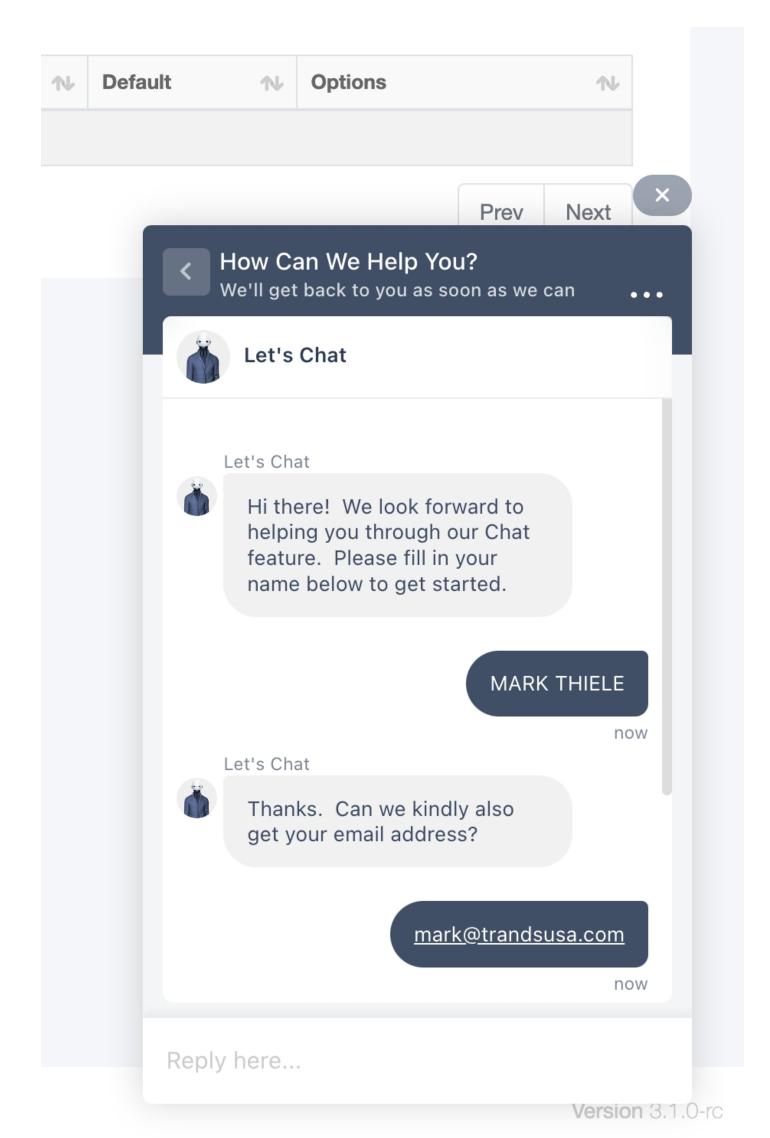

# LIVE CHAT WITH CUSTOMER SERVICE

WHEN YOU HAVE QUICK QUESTIONS, WE CAN GIVE YOU QUICK ANSWERS!

LOOK FOR THE CHAT ICON IN THE BOTTOM RIGHT CORNER TO START A TEXT CHAT