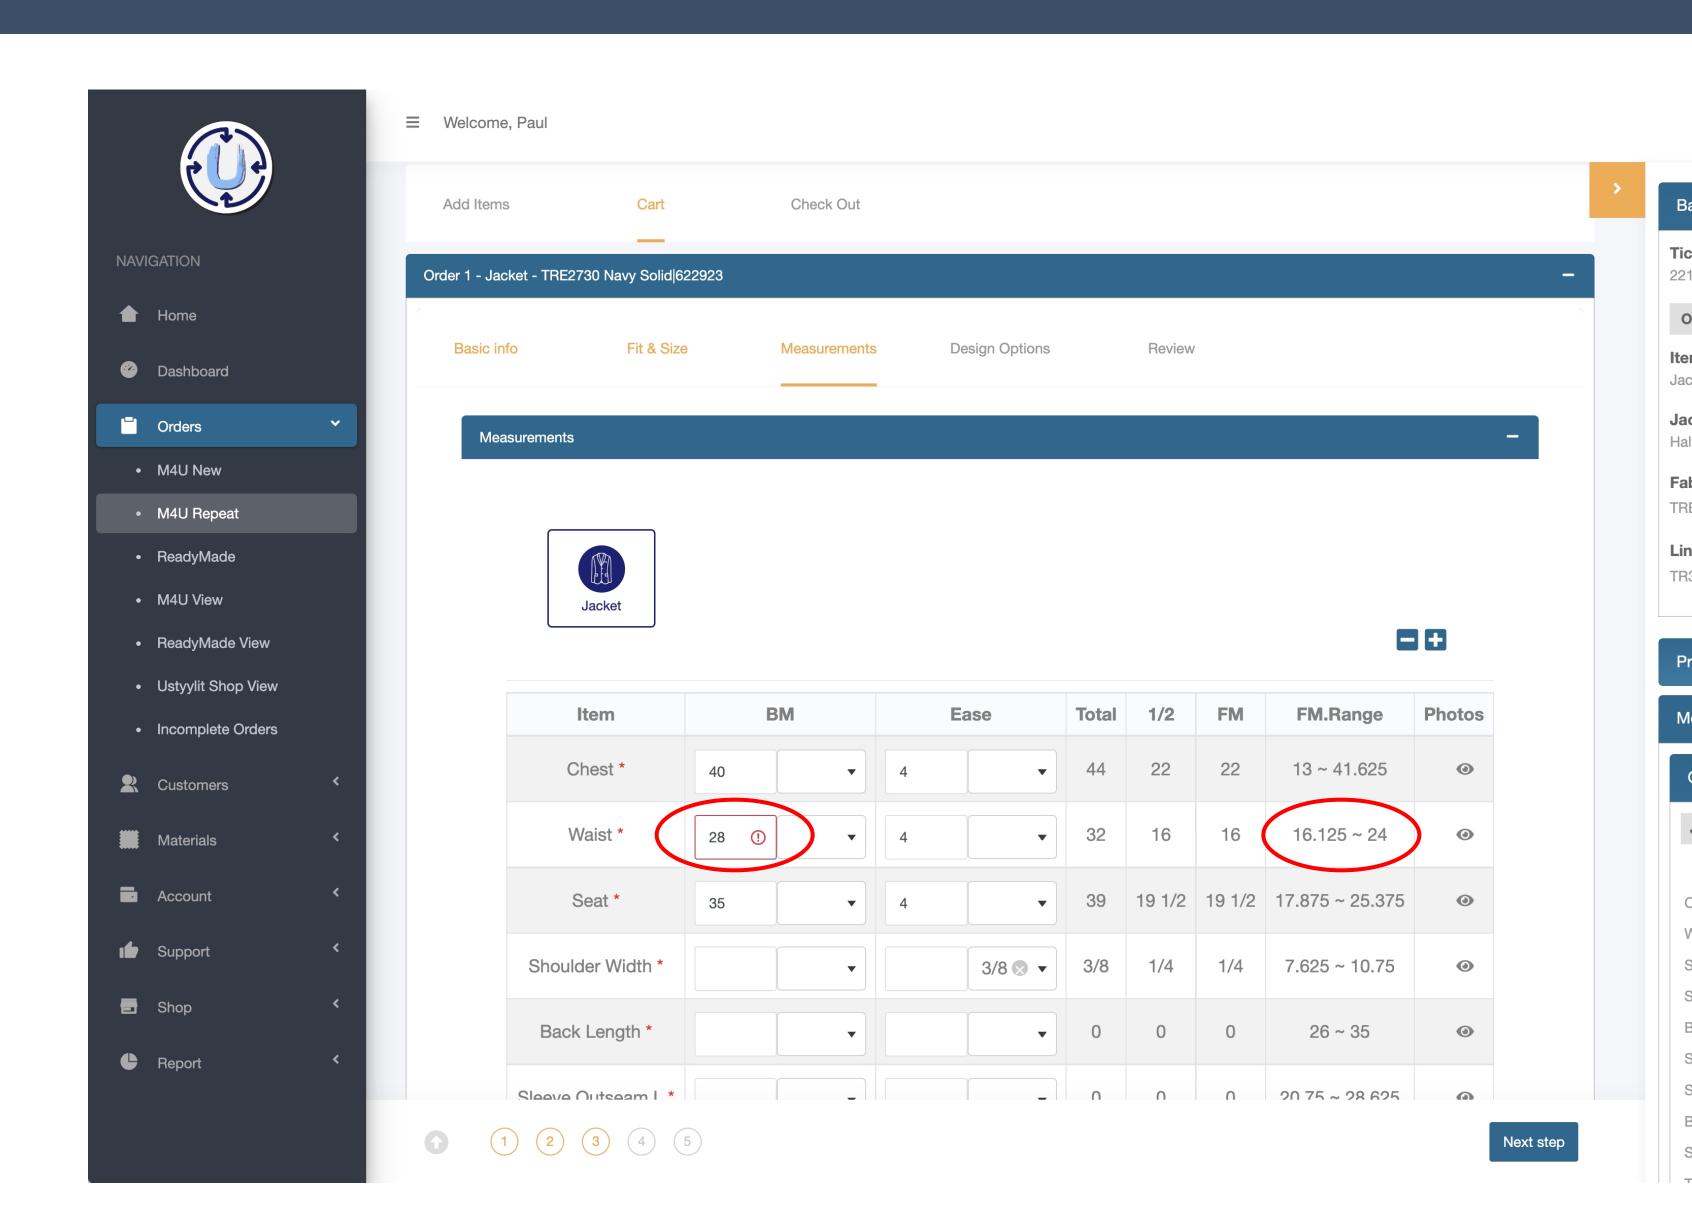

### **MEASUREMENT VALIDATION**

BM MEASUREMENT MODE NOW HAS
TIGHTER INPUT RANGES TO HELP
AVOID MISTAKES AND REDUCE
'PATTERN OUT OF SHAPE'
ISSUES