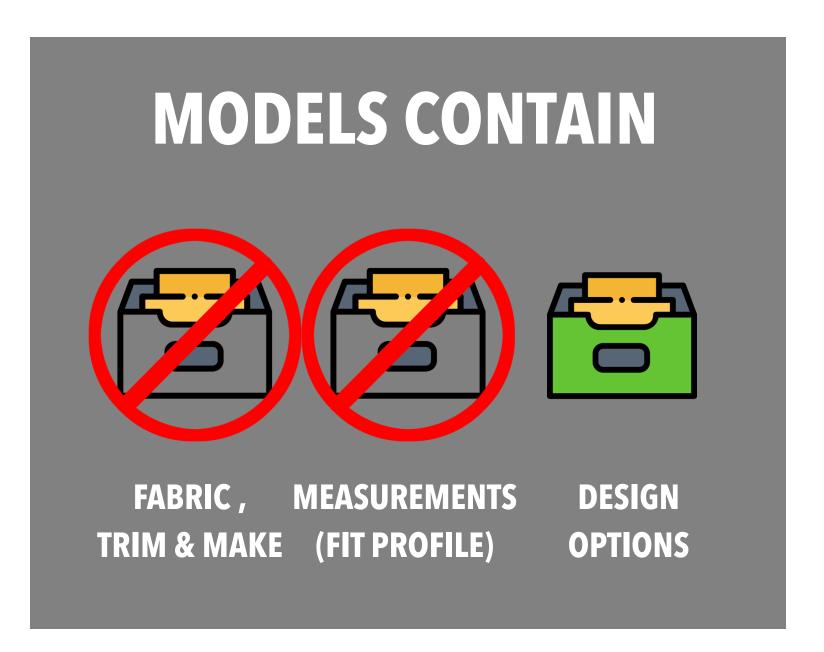

#### ORDERS vs SKUs vs MODELS

Orders CANNOT be Copied From One Customer to Another

SKUs CAN be Used & Copied For ANY Customer

**Existing MODELS CAN be Used To Quickly Create SKUs** 

#### The Bottom Line???