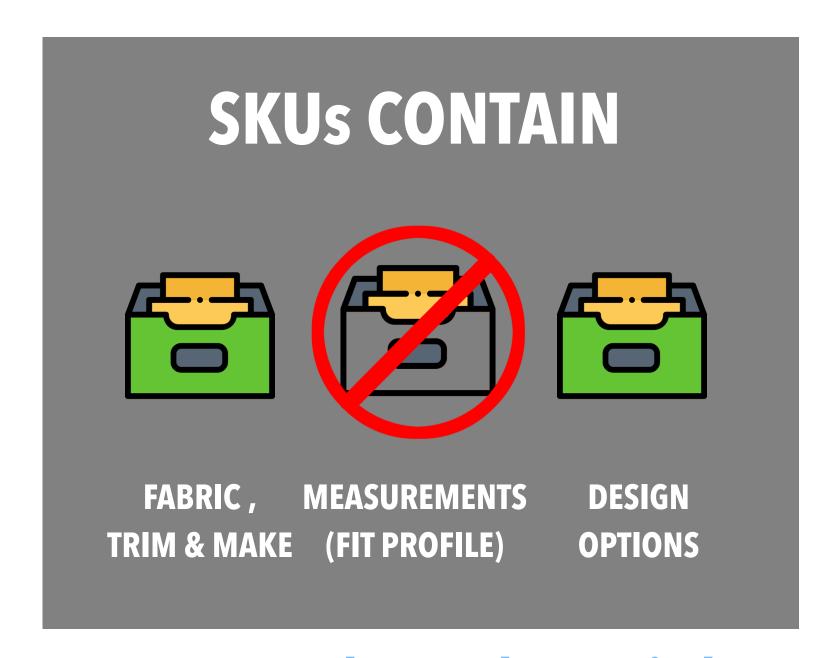

#### ORDERS vs SKUs vs MODELS

Orders CANNOT be Copied From One Customer to Another

SKUs CAN be Used & Copied For ANY Customer

**Existing MODELS CAN be Used To Quickly Create SKUs** 

#### The Bottom Line???