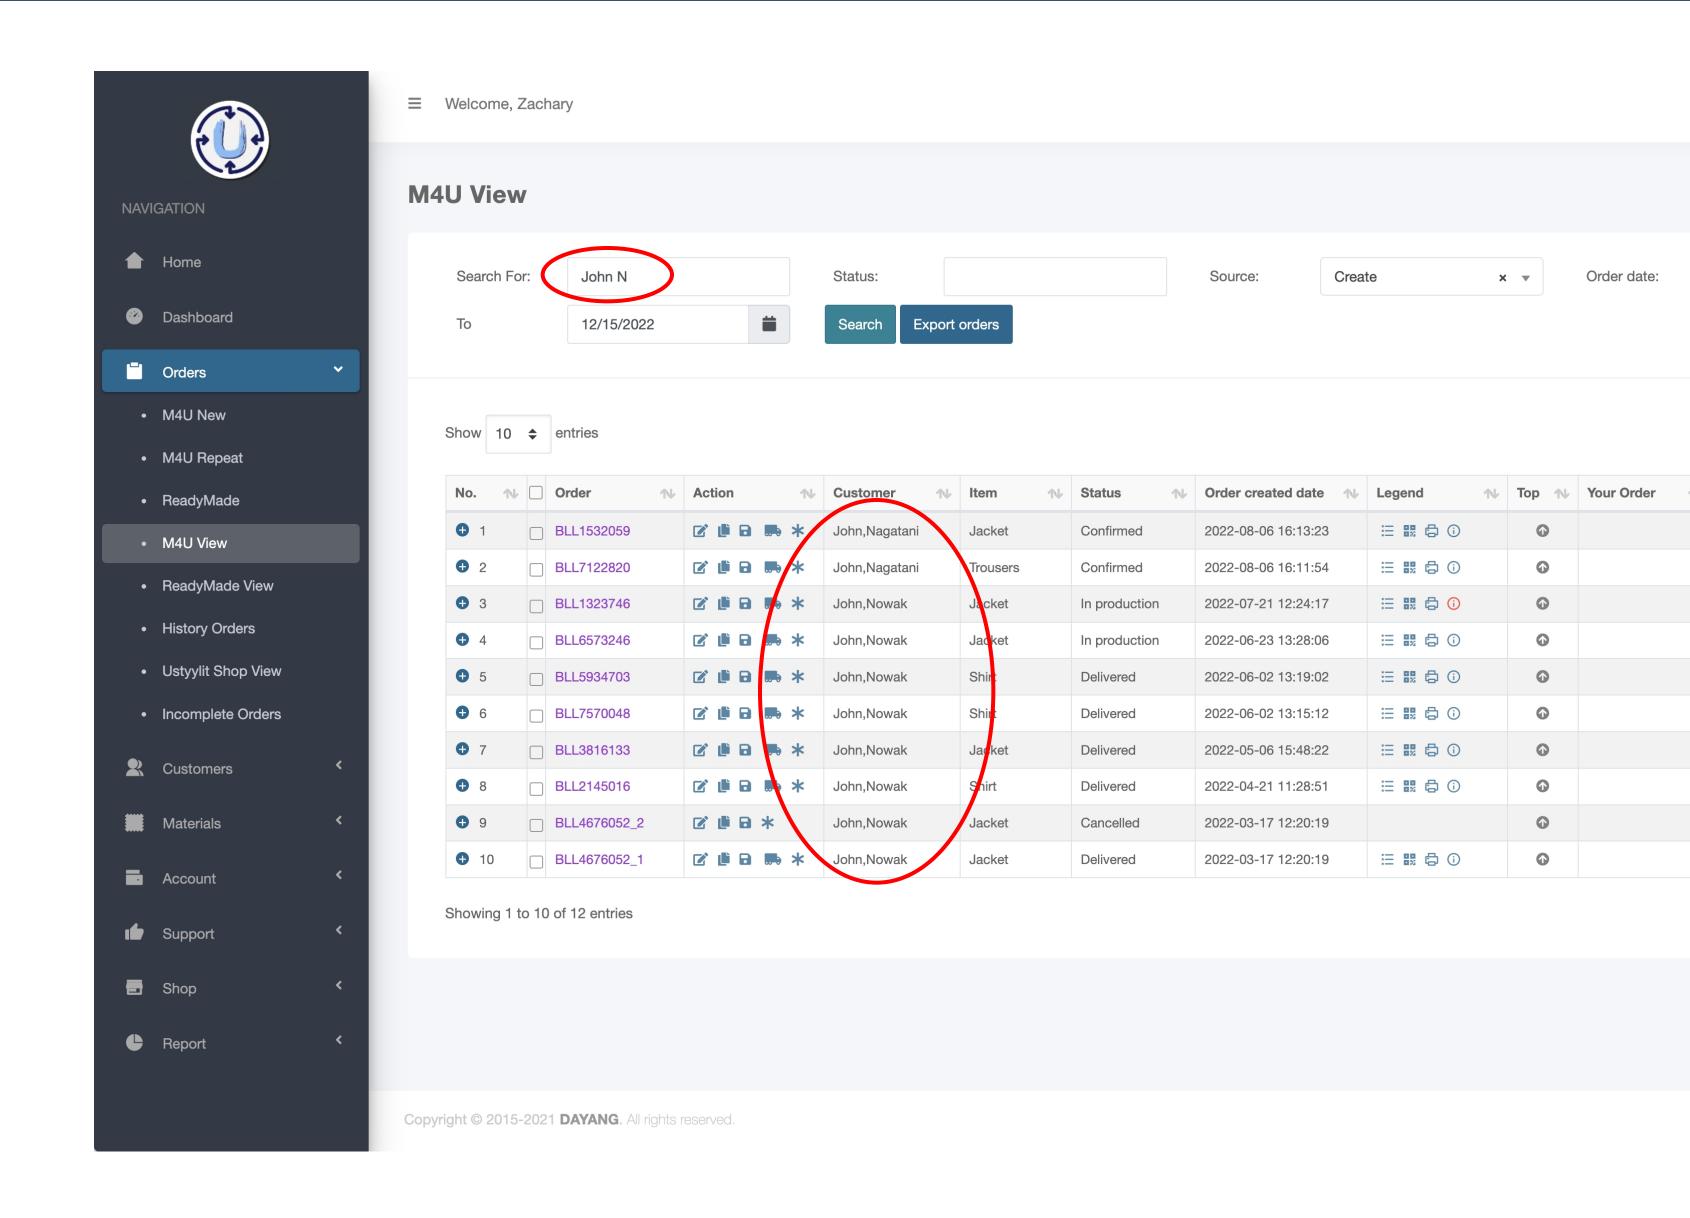

#### **IMPROVED SEARCH RESULTS**

THE 'SEARCH FOR' FIELD IS MORE INTELLIGENT AND WILL PRODUCE BETTER SEARCH MATCHES

GREAT WHEN YOU CAN'T REMEMBER SOMEONE'S FULL NAME AND NEED TO SEARCH WITH PARTIAL TEXT