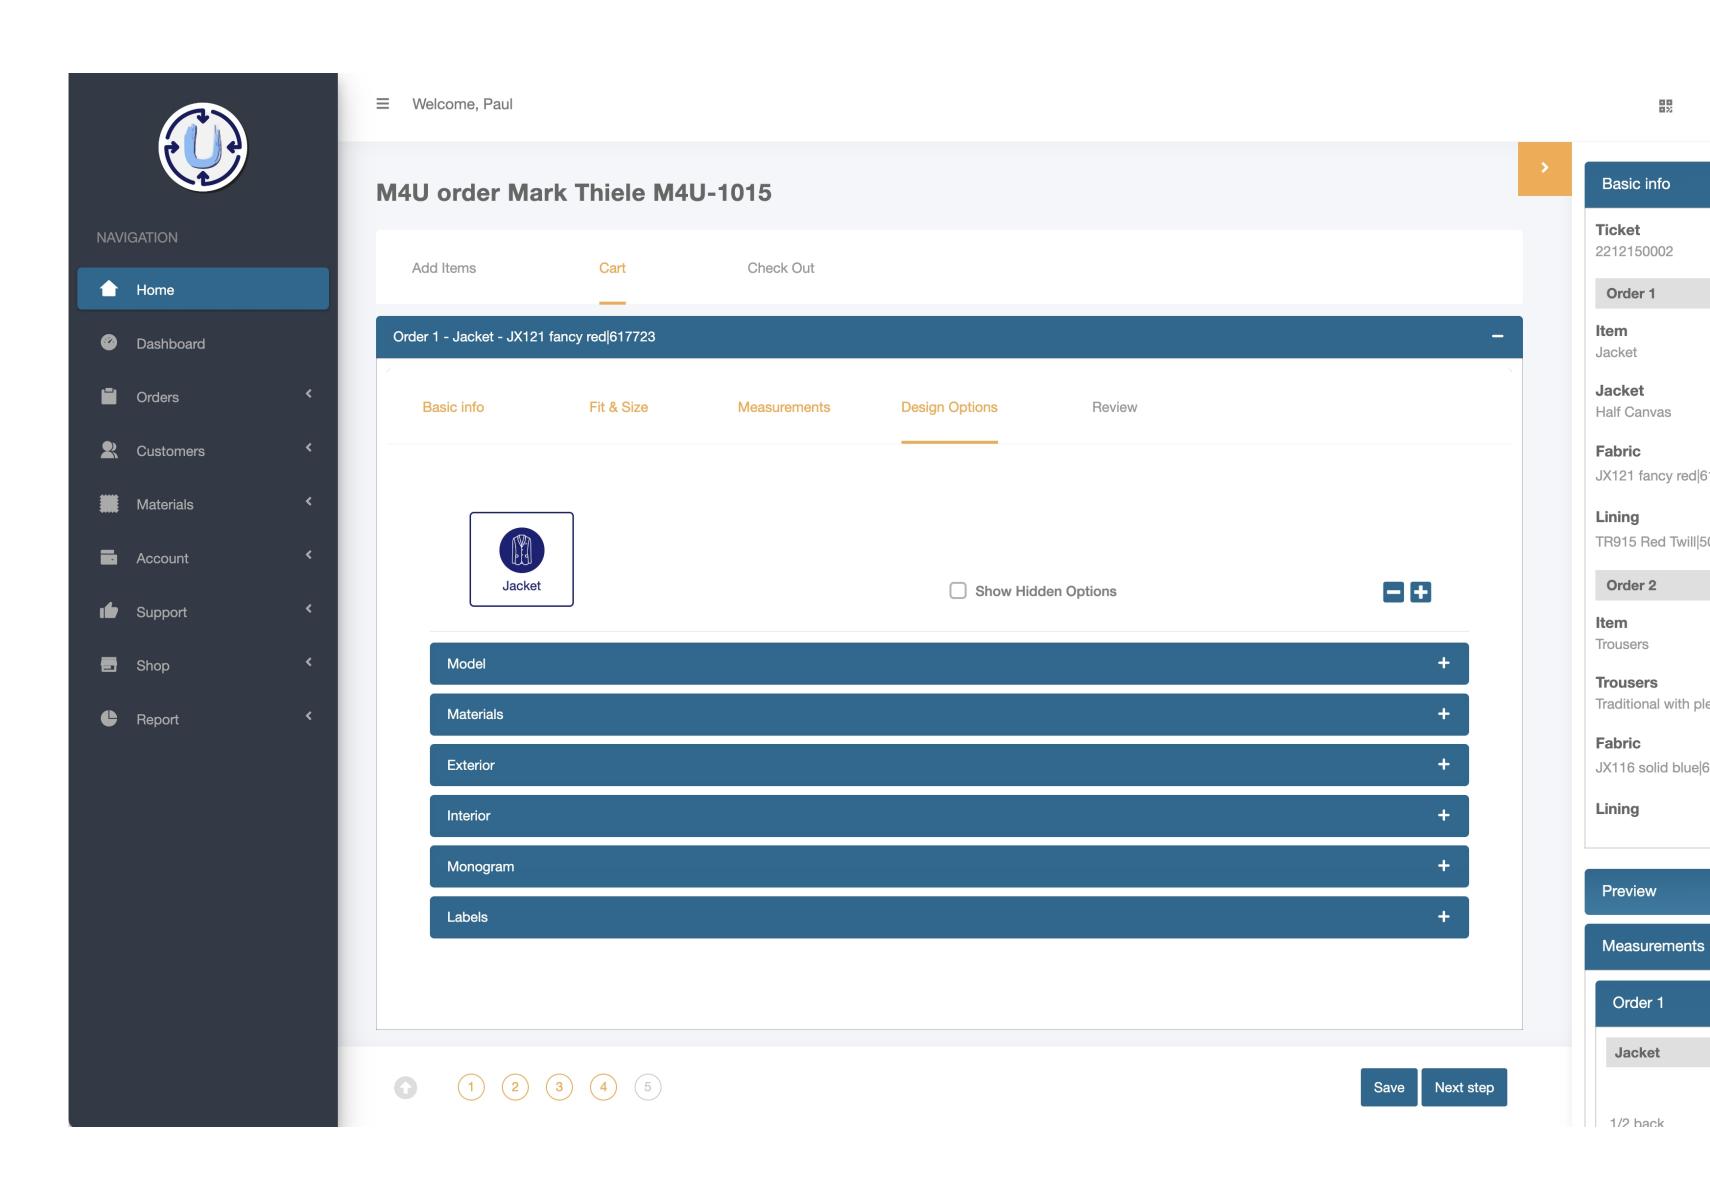

## IMPROVED DESIGN OPTION ORGANIZATION

EASIER FOR YOU TO FIND WHAT YOU ARE LOOKING FOR

MORE LOGICAL ORDER ENTRY
WORKFLOW

## OPTION CONFLICT 'BREADCRUMBS'

RED OPTION CATEGORIES
AND OPTION NAMES LEAD
YOU TO QUICKLY FIND
ANY CONFLICTING OPTIONS
THAT HAVE BEEN SELECTED,
OR MISSING DETAILS
REQUIRED TO FILL