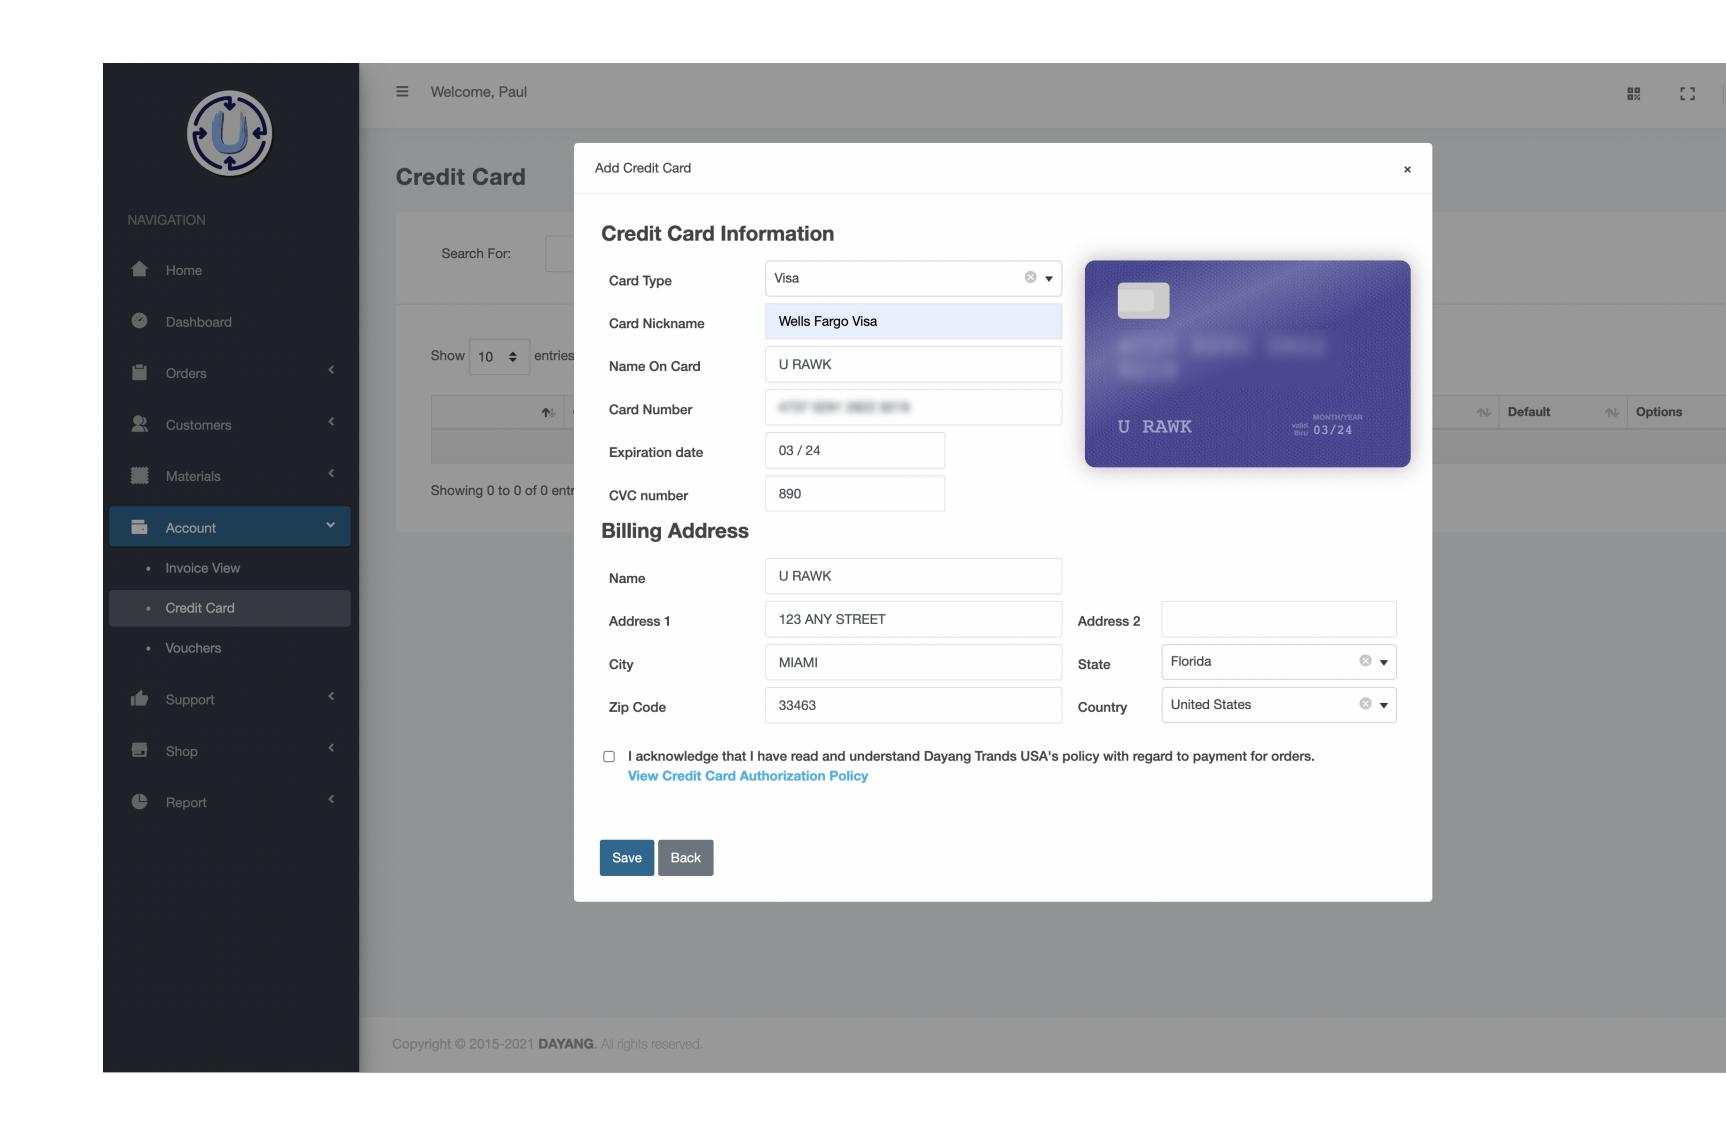

## SETUP CREDIT CARDS ON DEMAND

NOW YOU HAVE CONTROL
OVER WHICH CARD IS USED
FOR ANY TRANSACTION

ADD NEW CARDS ANY TIME ADD AS MANY AS YOU WANT

## AUTOMATED CREDIT CARD PROCESSING

CARD CHARGES ARE NOW PER ORDER,
NO LONGER GROUPING MORE THAN
ONE CUSTOMER PER INVOICE

RECONCILING YOUR BANK
STATEMENTS WILL BE
MUCH SIMPLER
& FASTER