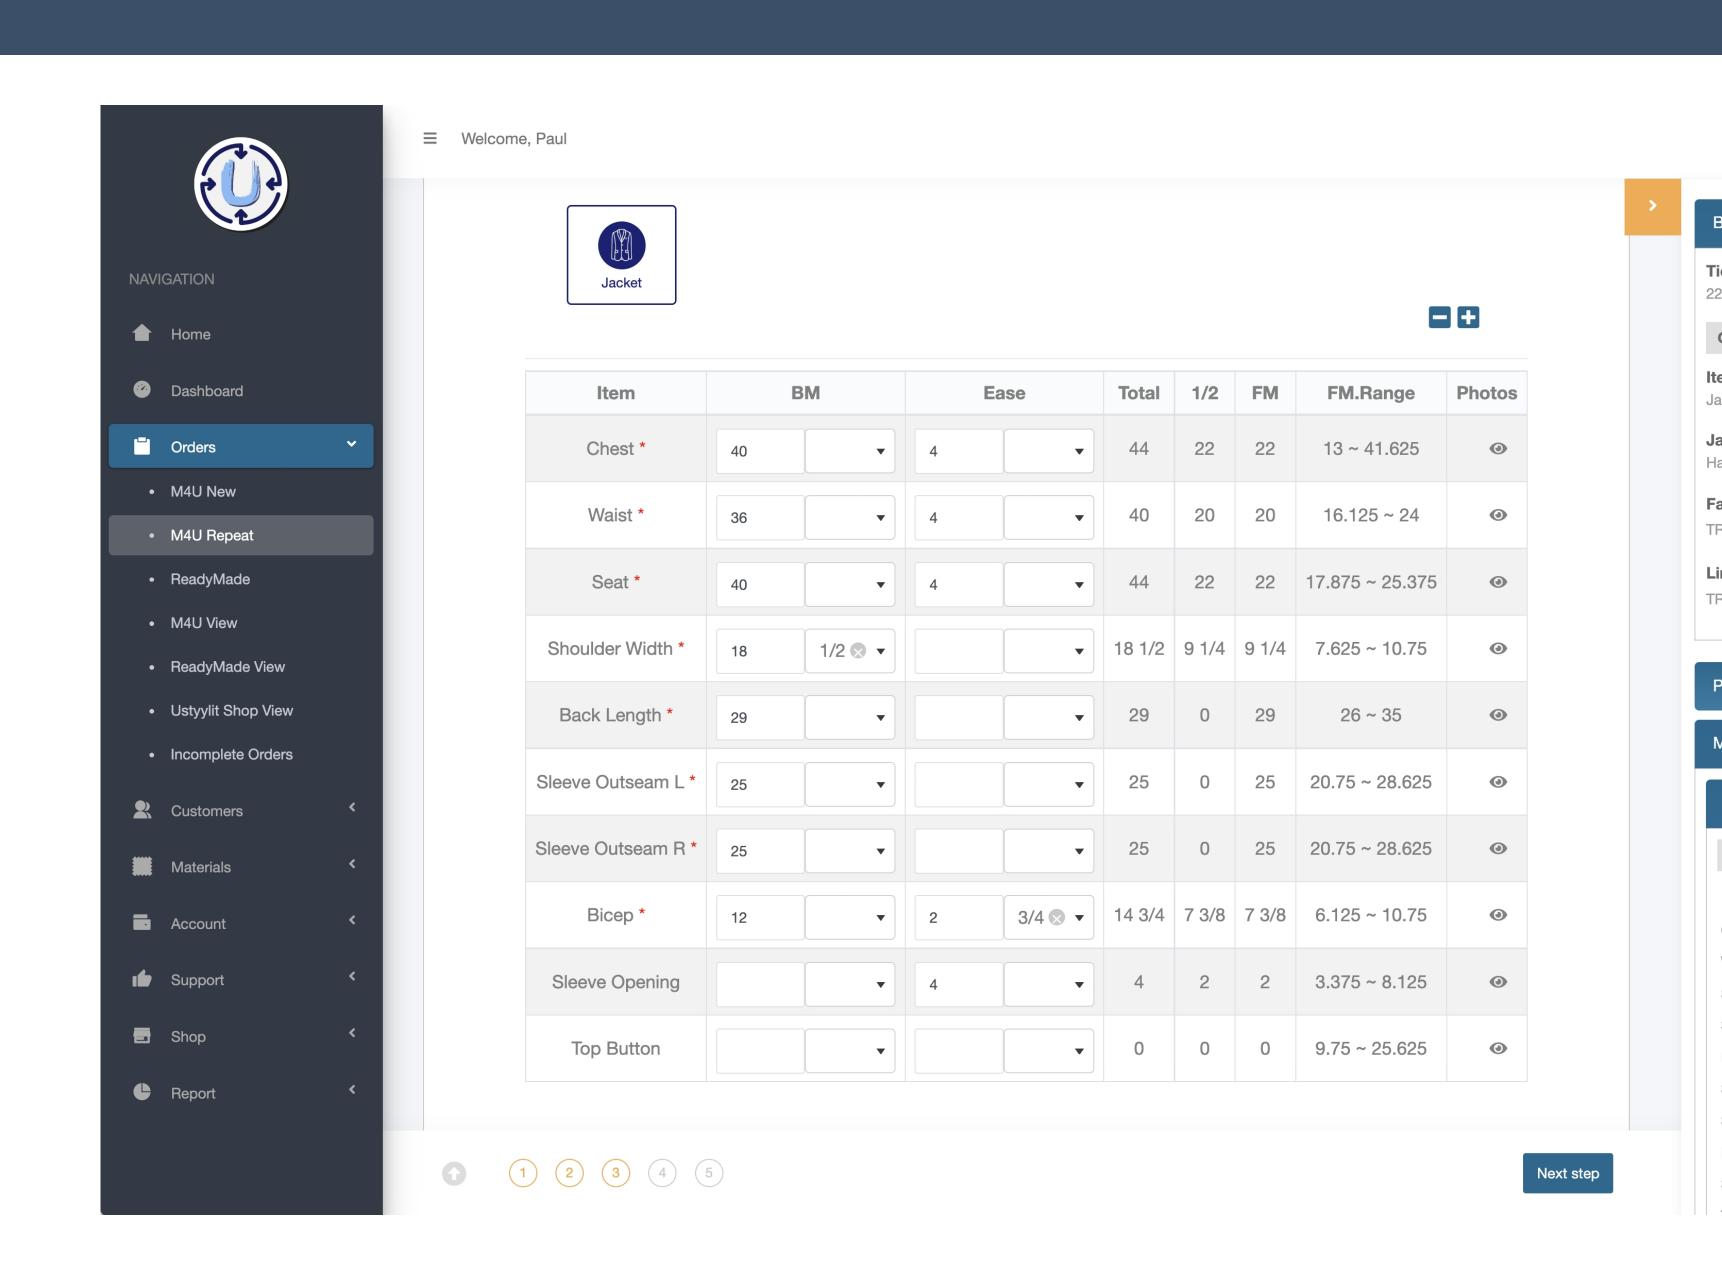

## IMPROVED MEASUREMENT ORDER & NAMING

WE'VE IMPROVED THE SEQUENCE
OF MEASUREMENT INPUT
AND NAMING TO BE
MORE LOGICAL &
EASY TO FOLLOW