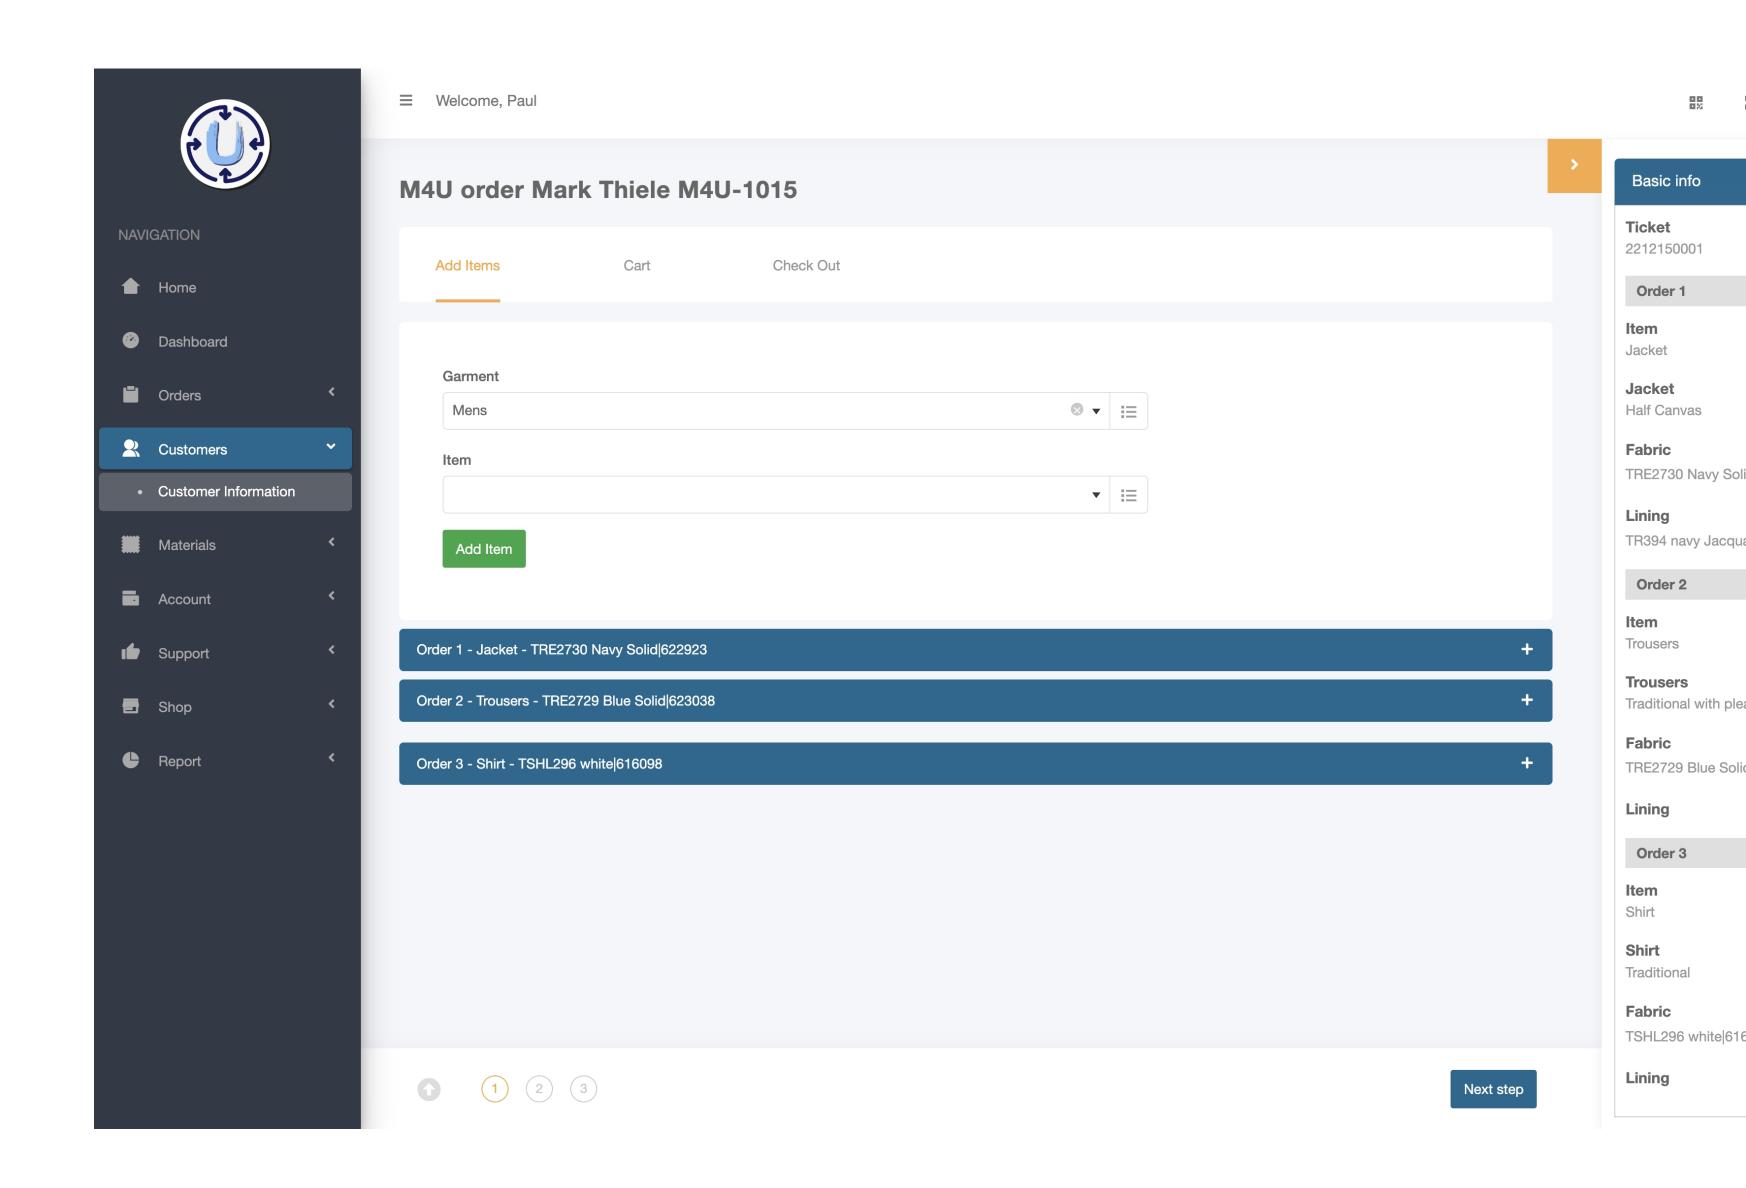

#### **CART-BASED ORDERING**

#### **IDEAL FOR LARGER TRANSACTIONS**

NOW YOU CAN QUICKLY ADD ALL OF THE ITEMS AT THE BEGINNING AND EDIT THEM MORE QUICKLY