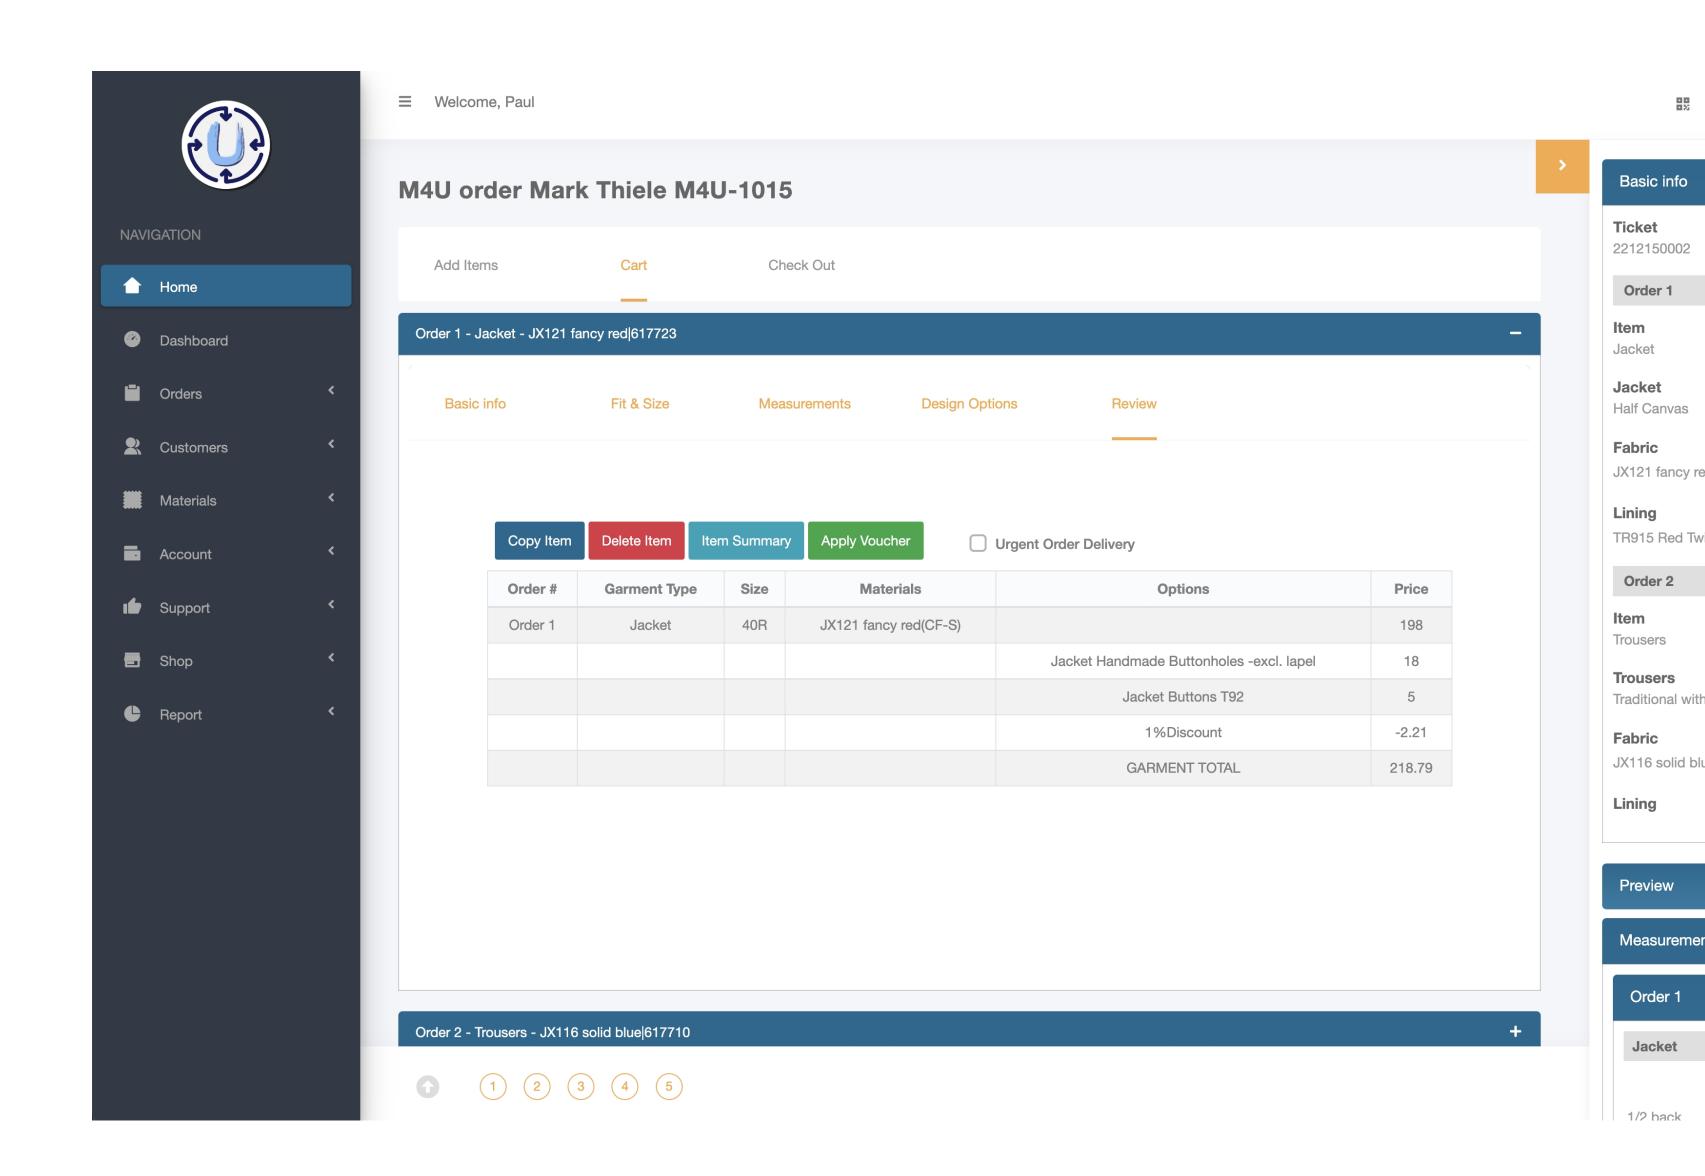

#### **CART-BASED ORDERING**

#### **IDEAL FOR LARGER TRANSACTIONS**

NOW YOU CAN QUICKLY ADD ALL OF THE ITEMS AT THE BEGINNING AND EDIT THEM MORE QUICKLY