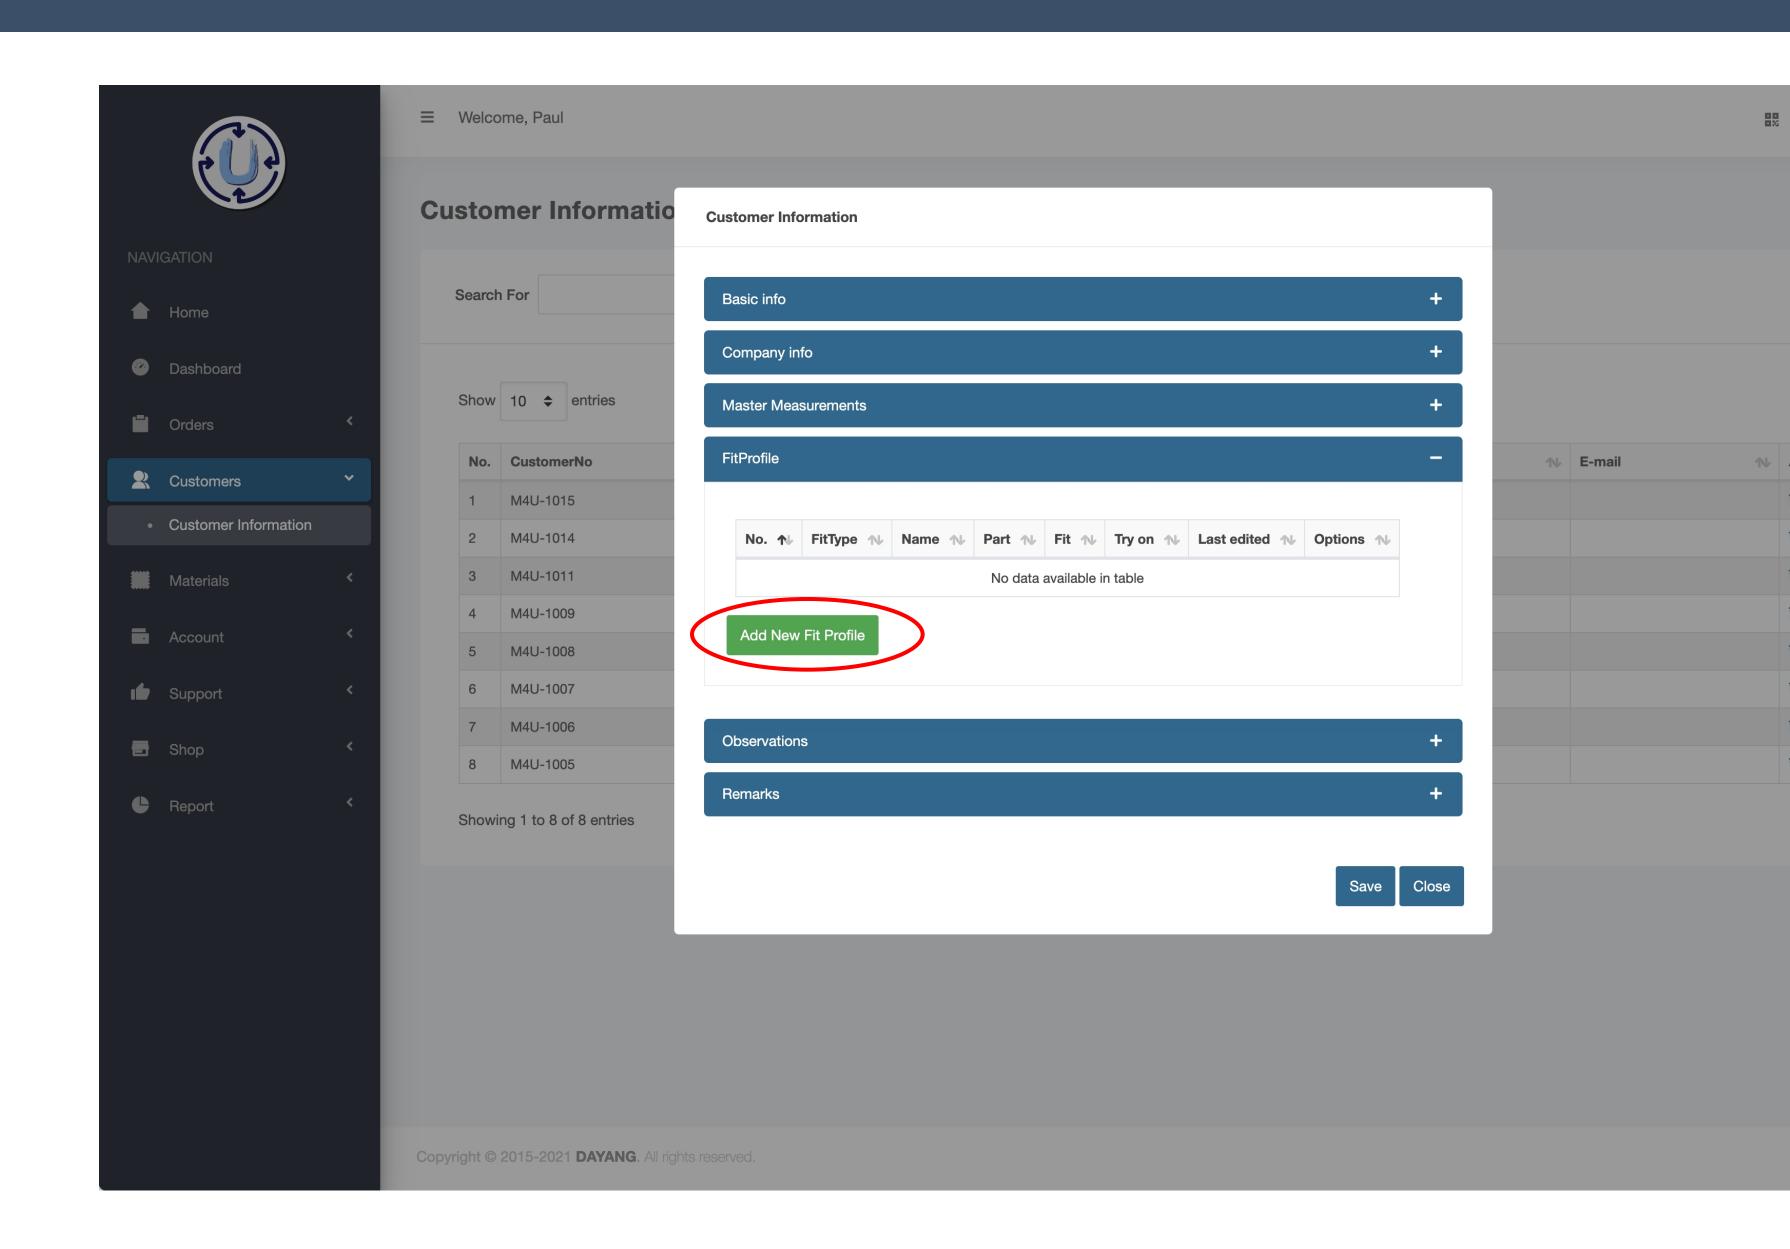

## CREATE FIT PROFILES MORE EASILY

ADDED NEW GREEN BUTTON FOR
EASIER ACCESS TO CREATE
A FIT PROFILE WITHOUT
CREATING AN ORDER