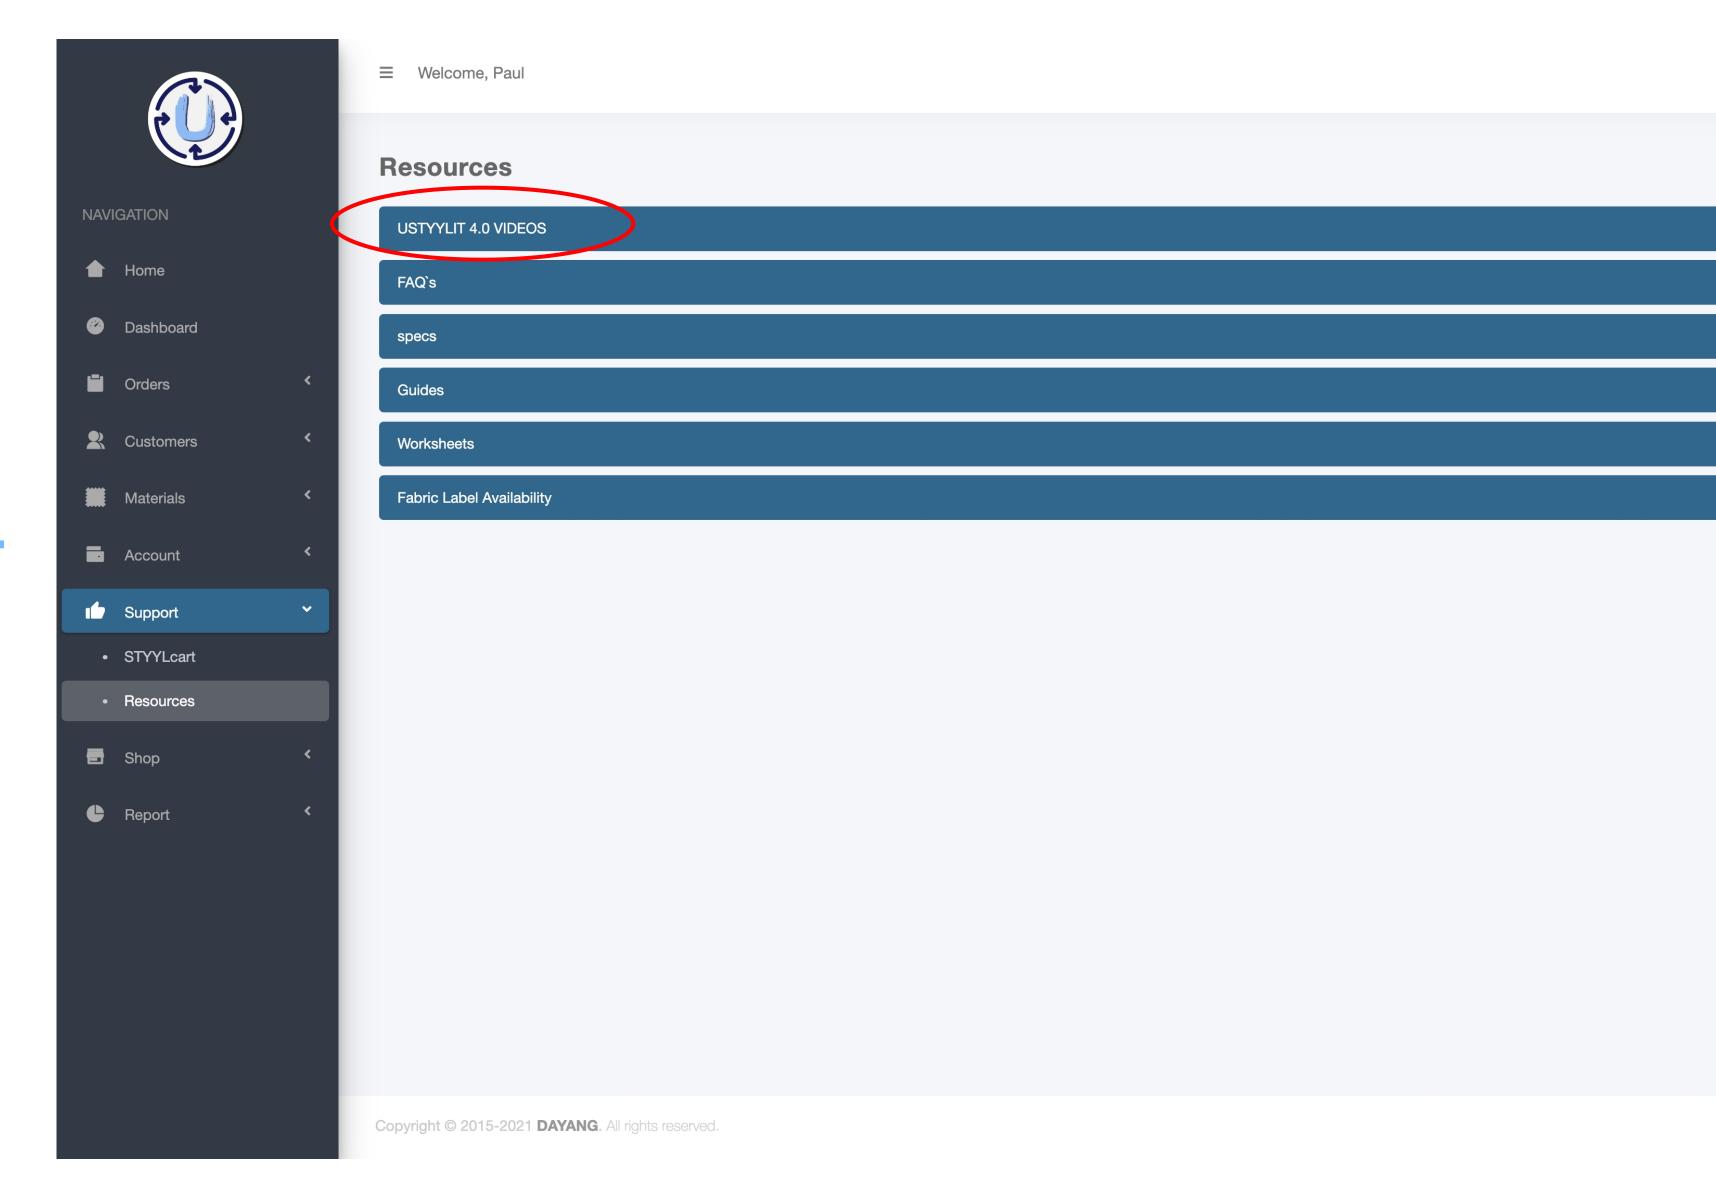

## SUPPORT RESOURCES ALL IN USTYYLIT

NOW YOU WILL HAVE ACCESS TO ALL SUPPORT RESOURCES IN ONE PLACE DIRECTLY IN UST4

OVER THE COMING WEEKS
& MONTHS WE WILL MOVE
CONTENT FROM OUR SUPPORT
SITE TO THE NEW UST4 RESOURCES