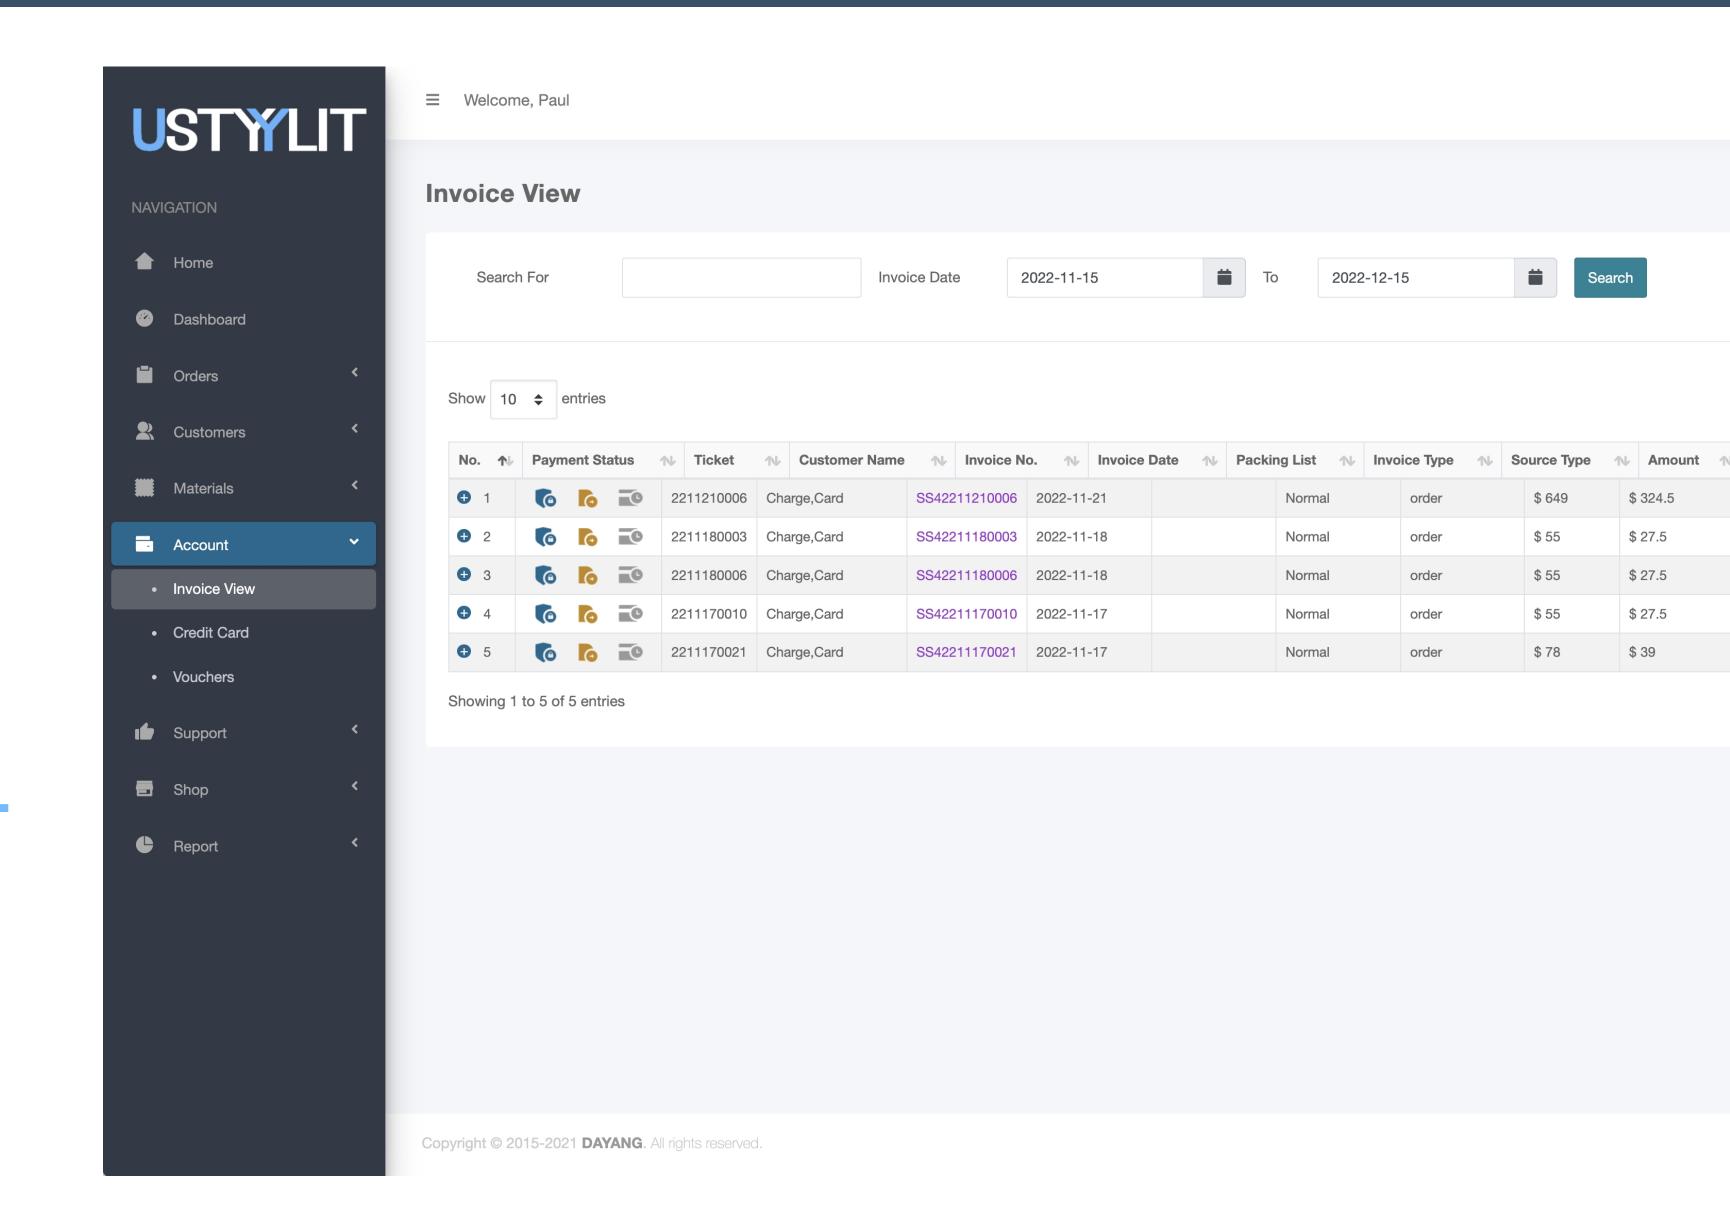

## VIEW INVOICES DIRECTLY IN USTYYLIT

NOW YOU CAN VIEW
YOUR INVOICES RIGHT AWAY

NO NEED TO HUNT THROUGH EMAIL
TO FIND A PREVIOUS INVOICE
EITHER