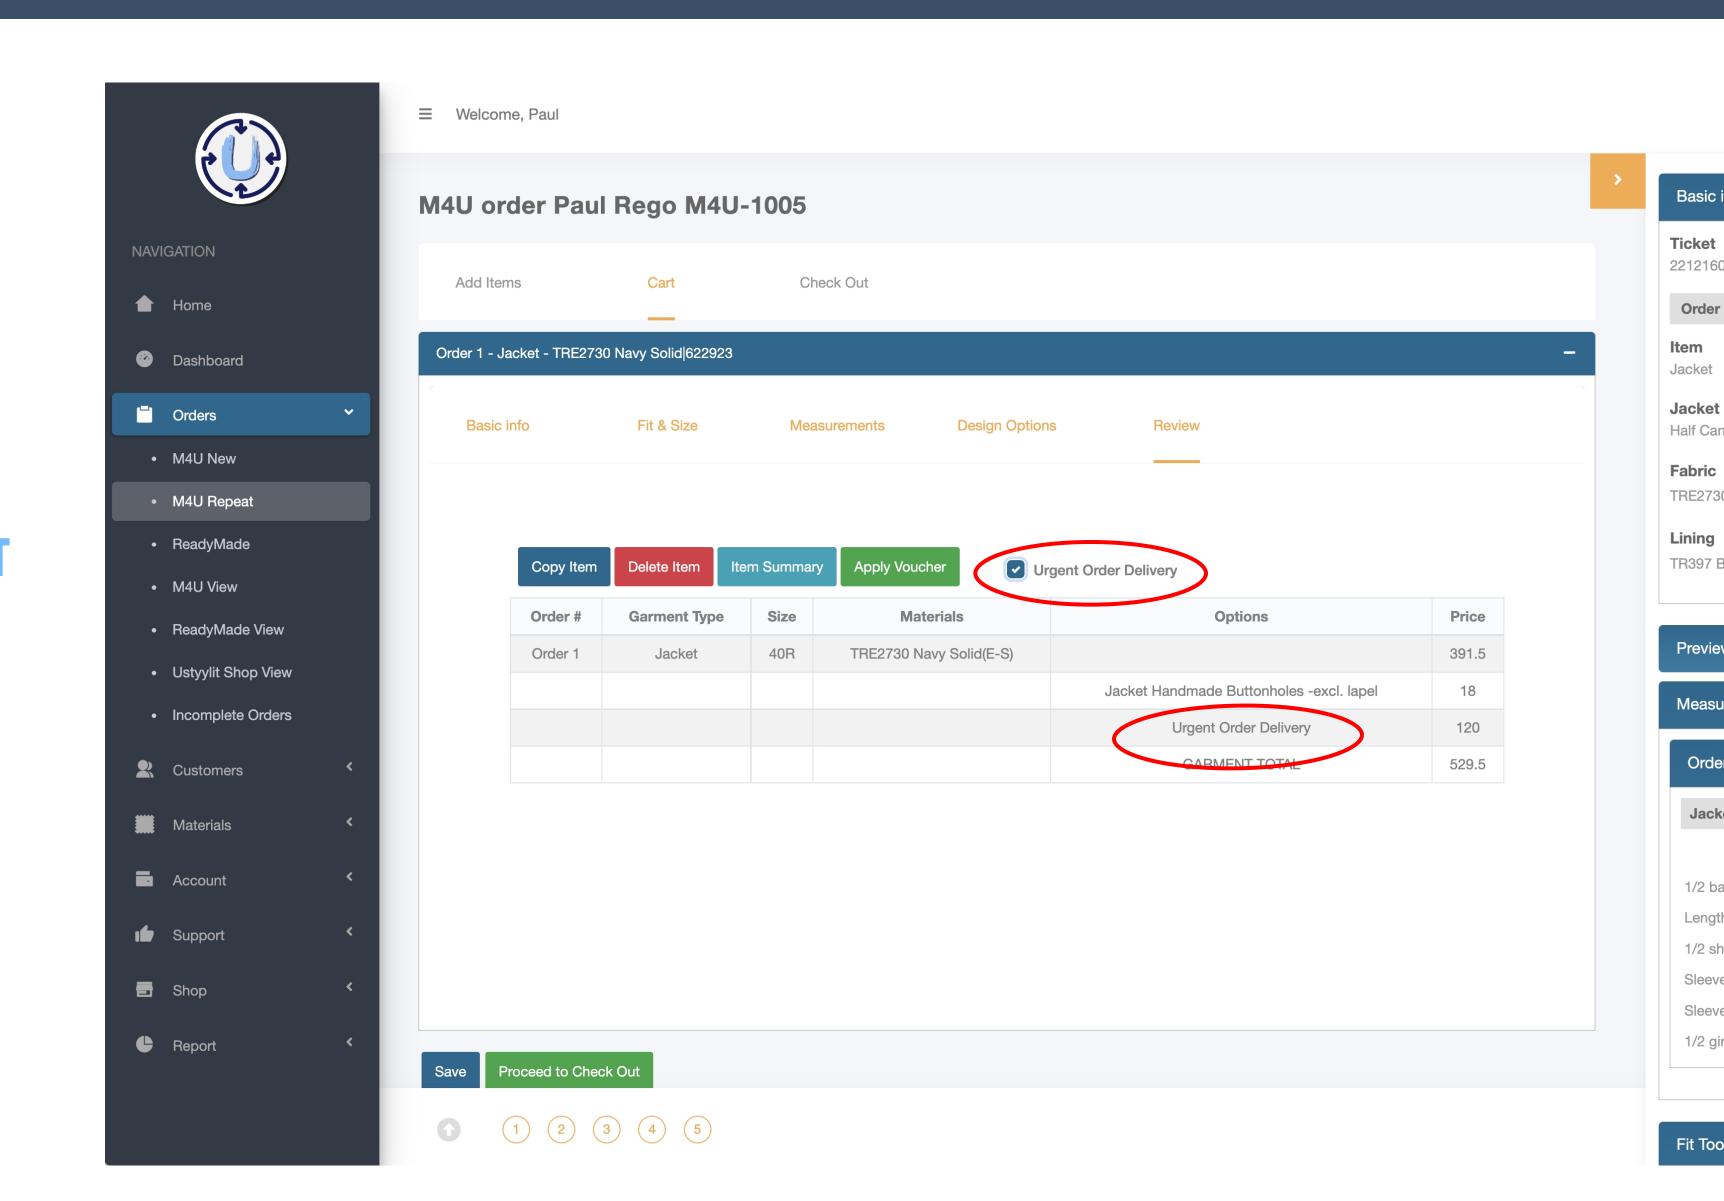

## URGENT ORDERS CHOSEN AT CHECKOUT

NOW YOU CAN REQUEST AN URGENT ORDER WITH JUST A CHECKBOX AT CHECKOUT

NO MORE NEED FOR A SECOND FORM AFTER PLACING AN ORDER.
NO NEED TO LEAVE THE ORDER ON HOLD EITHER.