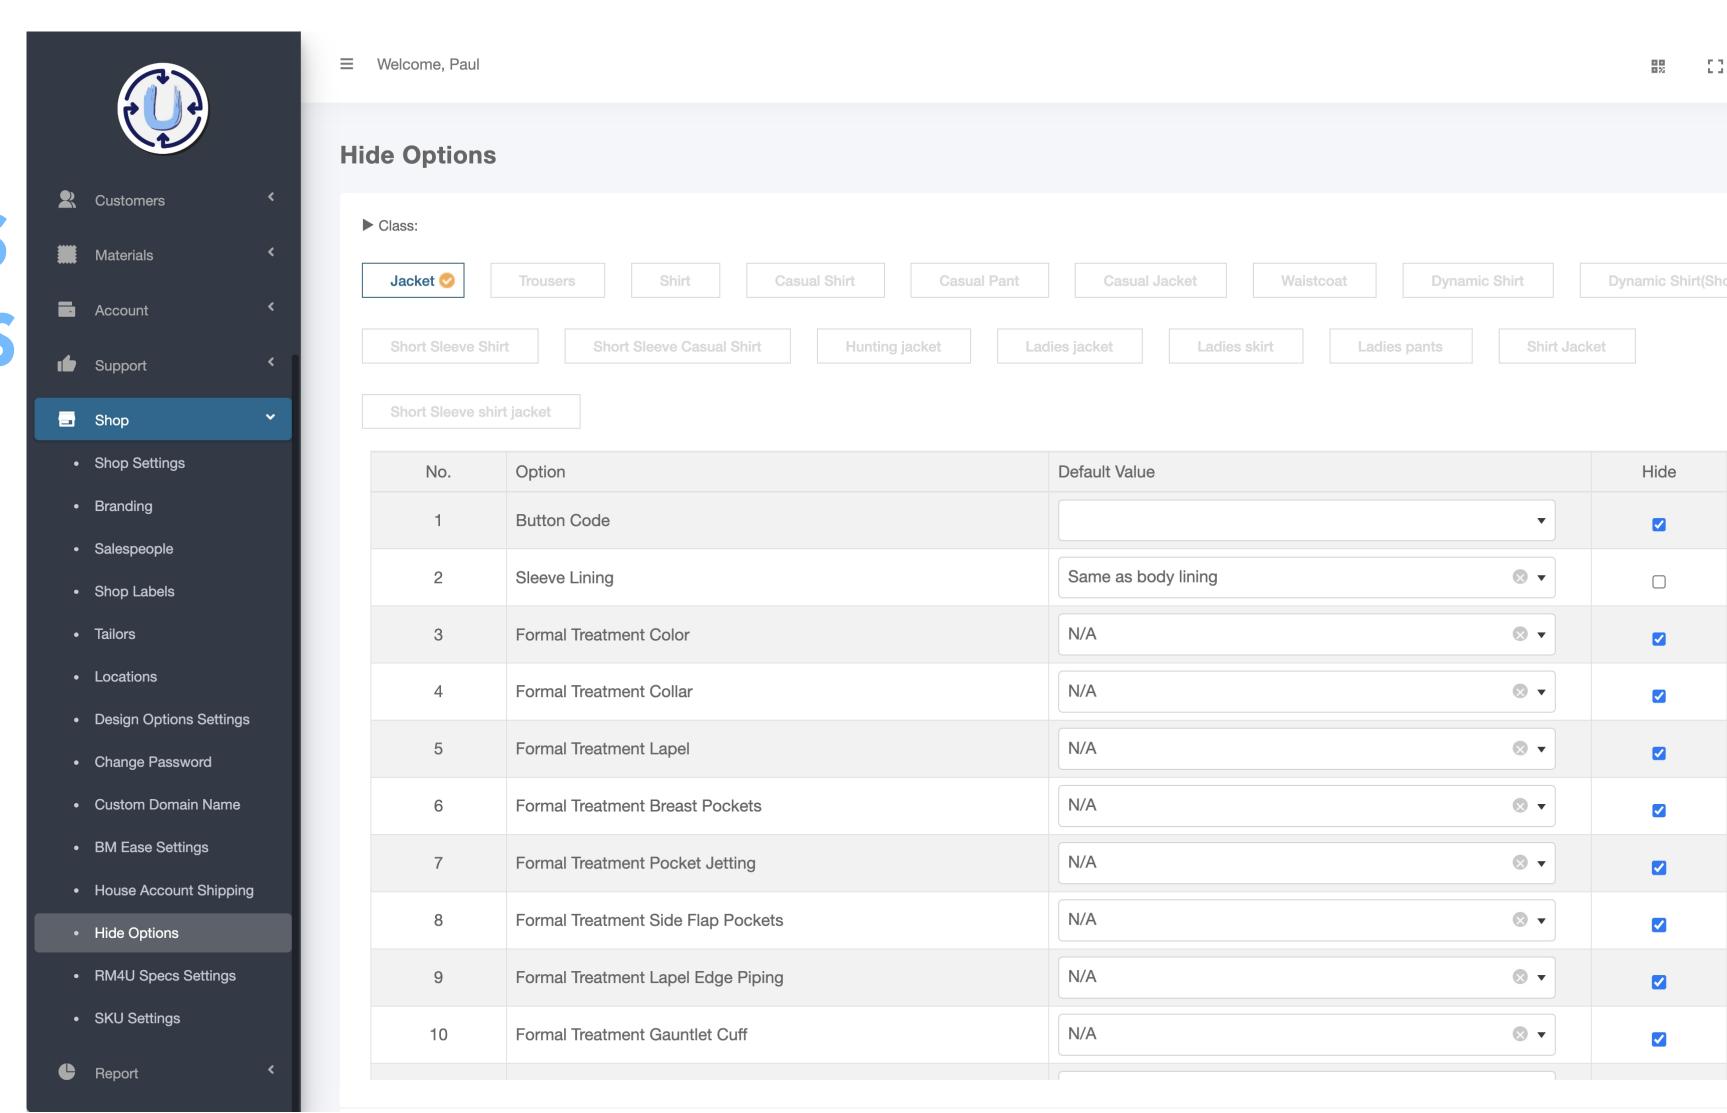

## HIDE RARELY USED OPTIONS & SET THEIR DEFAULT VALUES

"SET IT AND FORGET IT"

GREATLY SPEEDS UP ORDER ENTRY
WHEN YOU DON'T HAVE TO LOOK
AT ALL OF THE OPTIONS
EVERY TIME