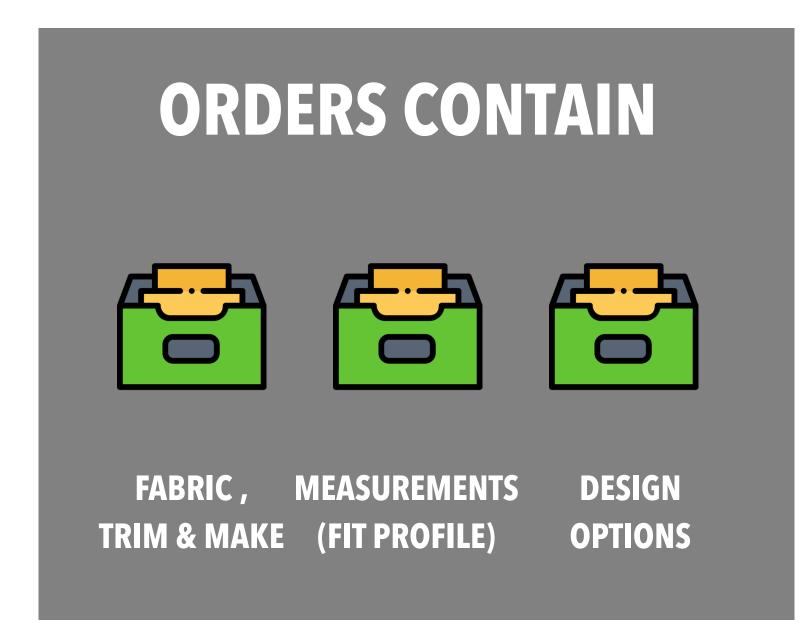

#### ORDERS vs SKUs vs MODELS

Orders CANNOT be Copied From One Customer to Another

SKUs CAN be Used & Copied For ANY Customer

**Existing MODELS CAN be Used To Quickly Create SKUs** 

#### The Bottom Line???