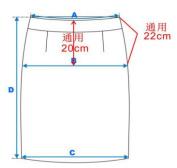

#### SKIRT TOLERANCES

| Measurement    | Try-On<br>Garment | CM Shop<br>MTM | Inch Shop<br>MTM |
|----------------|-------------------|----------------|------------------|
| A - 1/2 Waist  | 0.5cm             | 1cm            | 1.3cm            |
| B - 1/2 Seat   | 0.5cm             | 1cm            | 1.3cm            |
| C - 1/2 Bottom | 0.5cm             | 1cm            | 1.3cm            |
| D - Outseam    | 0.5cm             | 1cm            | 1.3cm            |