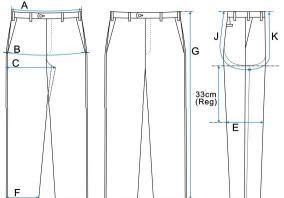

#### **TROUSER TOLERANCES**

| Measurement    | Try-On<br>Garment | CM Shop<br>MTM | Inch Shop<br>MTM |  |  |
|----------------|-------------------|----------------|------------------|--|--|
| A - 1/2 Waist  | 0.5cm             | 1cm            | 1.3cm            |  |  |
| B - 1/2 Hip    | 0.7cm             | 1cm            | 1.5cm            |  |  |
| C - 1/2 Crotch | 0.7cm             | 1cm            | 1.5cm            |  |  |
| E - 1/2 Knee   | 0.7cm             | 1cm            | 1.5cm            |  |  |
| F - 1/2 Foot   | 0.4cm             | 0.8cm          | 1.1cm            |  |  |
| G - Outseam    | 0.5cm             | 1cm            | 1.5cm            |  |  |
| J - Back Rise  | 0.5cm             | 0.8cm          | 1.2cm            |  |  |
| K - Front Rise | 0.5cm             | 0.8cm          | 1.2cm            |  |  |