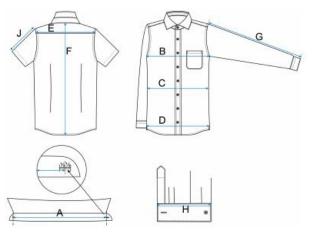

#### SHIRT TOLERANCES

| Measurement      | Try-On<br>Garment | CM Shop<br>MTM | Inch Shop<br>MTM |
|------------------|-------------------|----------------|------------------|
| A - Collar       | n/a               | 1cm            | 1cm              |
| B - 1/2 Chest    | n/a               | 1.5cm          | 1.5cm            |
| C - 1/2 Waist    | n/a               | 1.5cm          | 1.5cm            |
| D - 1/2 Hips     | n/a               | 1.5cm          | 1.5cm            |
| E - Yoke         | n/a               | 1.3cm          | 1.3cm            |
| F - Length       | n/a               | 1cm            | 1cm              |
| G - Long Sleeve  | n/a               | 1cm            | 1cm              |
| J - Short Sleeve | n/a               | 0.5cm          | 0.5cm            |
| H - Cuff         | n/a               | 1cm            | 1cm              |