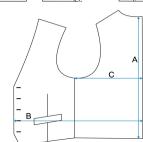

#### WAISTCOAT TOLERANCES

| Measurement     | Try-On<br>Garment | CM Shop<br>MTM | Inch Shop<br>MTM |  |
|-----------------|-------------------|----------------|------------------|--|
| A - Back Length | 0.5cm             | 1cm            | 1.5cm            |  |
| B - 1/2 Waist   | 0.5cm             | 1cm            | 1.3cm            |  |
| C - 1/2 Blades  | 0.4cm             | 0.8cm          | 1.1cm            |  |