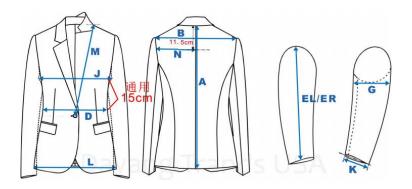

#### **JACKET TOLERANCES**

| Measurement        | Try-On<br>Garment | CM Shop<br>MTM | Inch Shop<br>MTM |
|--------------------|-------------------|----------------|------------------|
| A - Back Length    | 0.5cm             | 1cm            | 1.5cm            |
| B - Shoulder Width | 0.8cm             | 1cm            | 1.3cm            |
| D - 1/2 Waist      | 0.5cm             | 1cm            | 1.3cm            |
| EL/ER - Outsleeve  | 0.5cm             | 1cm            | 1.5cm            |
| G - 1/2 Upperarm   | 0.5cm             | 1cm            | 1.3cm            |
| J - 1/2 Chest      | 0.5cm             | 1cm            | 1.3cm            |
| L - 1/2 Seat       | 0.5cm             | 1cm            | 1.3cm            |
| K - 1/2 Cuff       | 0.3cm             | 0.5cm          | 0.7cm            |
| M - Top Button     | 0.5cm             | 0.8cm          | 1cm              |
| N - 1/2 Blades     | 0.4cm             | 0.8cm          | 1.1cm            |