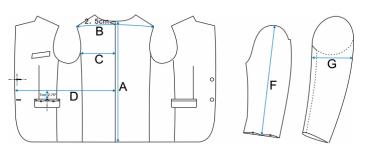

### JACKET TOLERANCES

| Measurement        | Try-On<br>Garment | CM Shop<br>MTM | Inch Shop<br>MTM |
|--------------------|-------------------|----------------|------------------|
| A - Back Length    | 0.5cm             | 1cm            | 1.5cm            |
| B - Shoulder Width | 0.5cm             | 1cm            | 1.3cm            |
| C - 1/2 Blades     | 0.4cm             | 0.8cm          | 1.1cm            |
| D - 1/2 Waist      | 0.5cm             | 1cm            | 1.3cm            |
| F - Outsleeve      | 0.5cm             | 1cm            | 1.5cm            |
| G - 1/2 Upperarm   | 0.6cm             | 0.8cm          | 1.2cm            |