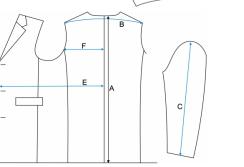

#### **COAT TOLERANCES**

| Measurement        | Try-On<br>Garment | CM Shop<br>MTM | Inch Shop<br>MTM |
|--------------------|-------------------|----------------|------------------|
| A - Back Length    | n/a               | 1cm            | 1.5cm            |
| B - Shoulder Width | n/a               | 1cm            | 1.5cm            |
| C - Outsleeve      | n/a               | 1cm            | 1.5cm            |
| E - 1/2 Waist      | n/a               | 1cm            | 1.5cm            |
| F - 1/2 Blades     | n/a               | 0.6cm          | 1.1cm            |