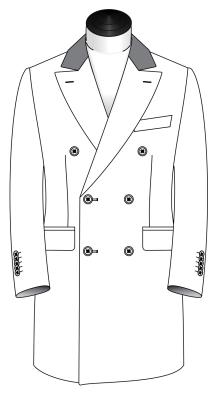

3 Btn Fly Front with Peak Lapel & Contrast Collar

6 Btn Double Breasted

5 Btn Car Coat Collar

6 Btn Double Breasted with Contrast Collar

2 Btn Notch Lapel

2 Btn Notch Lapel

2 Btn Notch Lapel with Contrast Collar