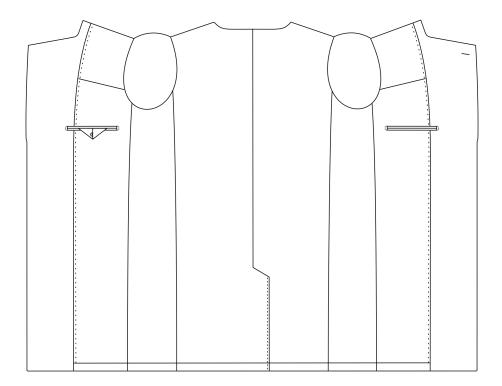

### Side Pockets

Patch with Flap

Flap Slanted

Patch Round

### Side Pockets

Narrow(4.5cm) Welted

Welted

### **Ticket Pockets**

Flap Straight

Flap Slanted