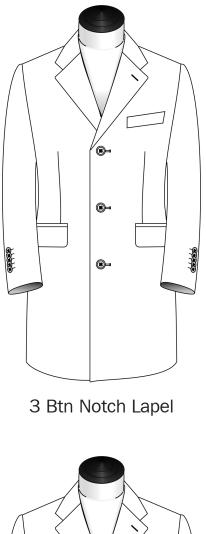

### Make

Traditional

Unconstructed

3 Btn Fly Front with Notch Lapel

3 Btn Fly Front with Notch Lapel & Contrast Collar

3 Btn with Peak Lapel

3 Btn Fly Front with Peak Lapel

3 Btn with Peak Lapel & Contrast Collar