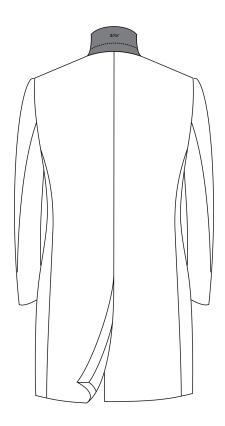

nd

### Side Pockets





Narrow(4.5cm) Welted

Welted

### **Ticket Pockets**





Flap Straight

Flap Slanted



### **Chest Pockets**





Patch Round



#### Vents





Center [1]

Center [1] with Back Self Fabric Belt

# Cuff Finishing





4 Open





# Cuff Finishing





5 Open





# Cuff Finishing



No

## Cuff Tab







N/A

## **Sleeve Button Spacing**



Without Buttonholes

## **Pick Stitching**









6mm / 1/4in

## **Pick Stitching**





11mm / 1/2in



6mm full / 1/4in



11mm full / 1/2in

# Shoulder Type





Traditional

Unconstructed

## Shoulder Tab







N/A

### **Interrior Construction**



Classic with Fabric Jetted Pockets



Unlined with Fabric Facing

### Mobile Phone Pocket



Yes



## Melton Undercollar





Fabric



Melton

# Monogram Under Collar





#### Monogram Inerior Position (Monogram on Lining)



Jet



Unlined

#### Monogram Inerior Position (Monogram on Label)



Jet



Unlined