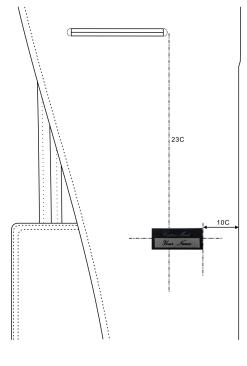

**





Patch Round



#### Vents





Center [1]

Center [1] with Back Self Fabric Belt

# Cuff Finishing





4 Open





# Cuff Finishing





5 Open





# Cuff Finishing



No

## Cuff Tab







N/A

## **Sleeve Button Spacing**



Without Buttonholes

## **Pick Stitching**









6mm / 1/4in

## **Pick Stitching**





11mm / 1/2in



6mm full / 1/4in



11mm full / 1/2in

# Shoulder Type





Traditional

Unconstructed

## Shoulder Tab







N/A

### **Interrior Construction**



Classic with Fabric Jetted Pockets



Unlined with Fabric Facing

### Mobile Phone Pocket



Yes



## Melton Undercollar





Fabric



Melton

# Monogram Under Collar





#### Monogram Inerior Position (Monogram on Lining)



Jet



Unlined

#### Monogram Inerior Position (Monogram on Label)



Jet



Unlined