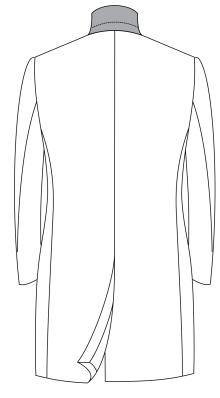

Patch with Flap



Flap Slanted



Patch Round

### Side Pockets





Narrow(4.5cm) Welted

Welted

### **Ticket Pockets**





Flap Straight

Flap Slanted



### **Chest Pockets**





Patch Round



#### Vents





Center [1]

Center [1] with Back Self Fabric Belt

# Cuff Finishing





4 Open





# Cuff Finishing





5 Open





# Cuff Finishing



No

## Cuff Tab







N/A

## **Sleeve Button Spacing**



Without Buttonholes

## **Pick Stitching**









6mm / 1/4in

## **Pick Stitching**





11mm / 1/2in



6mm full / 1/4in



11mm full / 1/2in

# Shoulder Type





Traditional

Unconstructed

## Shoulder Tab







N/A

### **Interrior Construction**



Classic with Fabric Jetted Pockets



Unlined with Fabric Facing

### Mobile Phone Pocket



Yes



## Melton Undercollar





Fabric



Melton

# Monogram Under Collar





#### Monogram Inerior Position (Monogram on Lining)



Jet



Unlined

#### Monogram Inerior Position (Monogram on Label)



Jet



Unlined