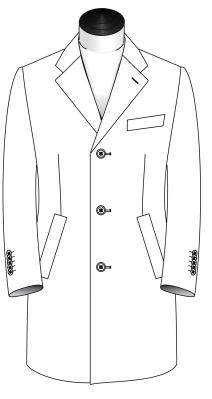

### Make

Traditional

Unconstructed

3 Btn Fly Front with Notch Lapel

3 Btn Fly Front with Notch Lapel & Contrast Collar

3 Btn with Peak Lapel

3 Btn Fly Front with Peak Lapel

3 Btn with Peak Lapel & Contrast Collar

3 Btn Fly Front with Peak Lapel & Contrast Collar

6 Btn Double Breasted

5 Btn Car Coat Collar

6 Btn Double Breasted with Contrast Collar

2 Btn Notch Lapel

2 Btn Notch Lapel

2 Btn Notch Lapel with Contrast Collar