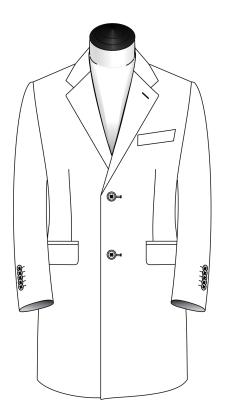

### Make

Traditional

Unconstructed

3 Btn Fly Front with Notch Lapel

3 Btn Fly Front with Notch Lapel & Contrast Collar

3 Btn with Peak Lapel

3 Btn Fly Front with Peak Lapel

3 Btn with Peak Lapel & Contrast Collar