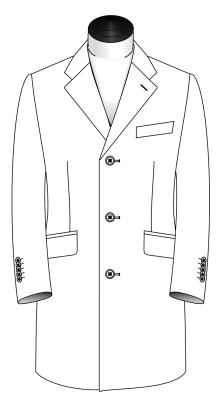

### Make

Traditional

Unconstructed

3 Btn Fly Front with Notch Lapel

3 Btn Fly Front with Notch Lapel & Contrast Collar

3 Btn with Peak Lapel

3 Btn Fly Front with Peak Lapel

3 Btn with Peak Lapel & Contrast Collar

3 Btn Fly Front with Peak Lapel & Contrast Collar

6 Btn Double Breasted

5 Btn Car Coat Collar

6 Btn Double Breasted with Contrast Collar

2 Btn Notch Lapel

2 Btn Notch Lapel

2 Btn Notch Lapel with Contrast Collar