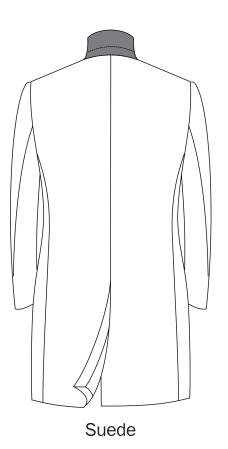

h Flap



Flap Slanted



Patch Round

### Side Pockets





Narrow(4.5cm) Welted

Welted

### **Ticket Pockets**





Flap Straight

Flap Slanted



### **Chest Pockets**





Patch Round



#### Vents





Center [1]

Center [1] with Back Self Fabric Belt

# Cuff Finishing





4 Open





# Cuff Finishing





5 Open





# Cuff Finishing



No

## Cuff Tab







N/A

## **Sleeve Button Spacing**



Without Buttonholes

## **Pick Stitching**









6mm / 1/4in

## **Pick Stitching**





11mm / 1/2in



6mm full / 1/4in



11mm full / 1/2in

# Shoulder Type





Traditional

Unconstructed

## Shoulder Tab







N/A

### **Interrior Construction**



Classic with Fabric Jetted Pockets



Unlined with Fabric Facing

### Mobile Phone Pocket



Yes



## Melton Undercollar





Fabric



Melton

# Monogram Under Collar





#### Monogram Inerior Position (Monogram on Lining)



Jet



Unlined

#### Monogram Inerior Position (Monogram on Label)



Jet



Unlined