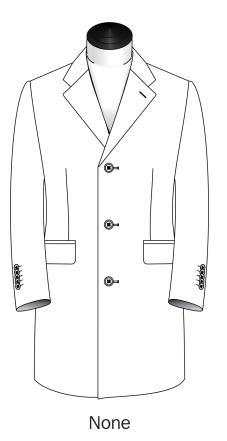

### Make

Traditional

Unconstructed

3 Btn Fly Front with Notch Lapel

3 Btn Fly Front with Notch Lapel & Contrast Collar

3 Btn with Peak Lapel

3 Btn Fly Front with Peak Lapel

3 Btn with Peak Lapel & Contrast Collar

3 Btn Fly Front with Peak Lapel & Contrast Collar

6 Btn Double Breasted

5 Btn Car Coat Collar

6 Btn Double Breasted with Contrast Collar

2 Btn Notch Lapel

2 Btn Notch Lapel

2 Btn Notch Lapel with Contrast Collar

### Side Pockets

Patch with Flap

Flap Slanted

Patch Round

### Side Pockets

Narrow(4.5cm) Welted

Welted

### **Ticket Pockets**

Flap Straight

Flap Slanted

### **Chest Pockets**

Patch Round