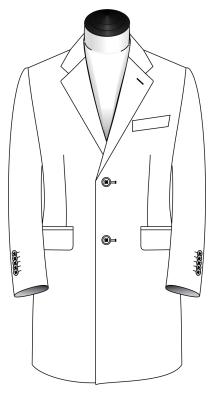

### Make

Traditional

Unconstructed

3 Btn Fly Front with Notch Lapel

3 Btn Fly Front with Notch Lapel & Contrast Collar

3 Btn with Peak Lapel

3 Btn Fly Front with Peak Lapel

3 Btn with Peak Lapel & Contrast Collar