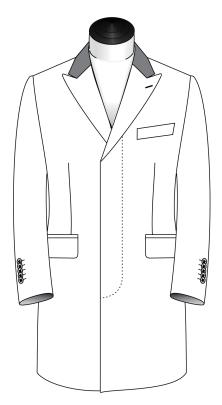

### Make

Traditional

Unconstructed

3 Btn Fly Front with Notch Lapel

3 Btn Fly Front with Notch Lapel & Contrast Collar

3 Btn with Peak Lapel

3 Btn Fly Front with Peak Lapel

3 Btn with Peak Lapel & Contrast Collar

3 Btn Fly Front with Peak Lapel & Contrast Collar

6 Btn Double Breasted

5 Btn Car Coat Collar

6 Btn Double Breasted with Contrast Collar

2 Btn Notch Lapel

2 Btn Notch Lapel

2 Btn Notch Lapel with Contrast Collar