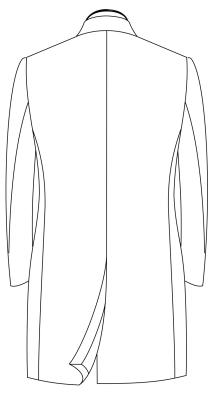

ke:

Button attachment Collar attachment Bottom lining/facing Flower loop

### Make





Traditional



Unconstructed



3 Btn Fly Front with Notch Lapel



3 Btn Fly Front with Notch Lapel & Contrast Collar



3 Btn with Peak Lapel



3 Btn Fly Front with Peak Lapel



3 Btn with Peak Lapel & Contrast Collar



3 Btn Fly Front with Peak Lapel & Contrast Collar



6 Btn Double Breasted



5 Btn Car Coat Collar



6 Btn Double Breasted with Contrast Collar



2 Btn Notch Lapel





2 Btn Notch Lapel

2 Btn Notch Lapel with Contrast Collar







Zipper Closure

### Side Pockets



Patch with Flap



Flap Slanted



Patch Round

### Side Pockets





Narrow(4.5cm) Welted

Welted

### **Ticket Pockets**





Flap Straight

Flap Slanted



### **Chest Pockets**





Patch Round



#### Vents





Center [1]

Center [1] with Back Self Fabric Belt

# Cuff Finishing





4 Open





# Cuff Finishing





5 Open





# Cuff Finishing



No

## Cuff Tab







N/A

## **Sleeve Button Spacing**



Without Buttonholes

## **Pick Stitching**









6mm / 1/4in

## **Pick Stitching**





11mm / 1/2in



6mm full / 1/4in



11mm full / 1/2in

# Shoulder Type





Traditional

Unconstructed

## Shoulder Tab







N/A

### **Interrior Construction**



Classic with Fabric Jetted Pockets



Unlined with Fabric Facing

### Mobile Phone Pocket



Yes



## Melton Undercollar





Fabric



Melton

# Monogram Under Collar





#### Monogram Inerior Position (Monogram on Lining)



Jet



Unlined

#### Monogram Inerior Position (Monogram on Label)



Jet



Unlined