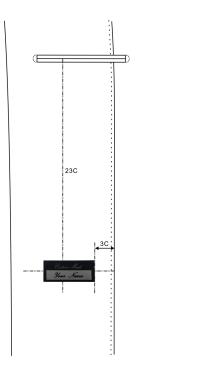

Pockets**





Patch Round



#### Vents





Center [1]

Center [1] with Back Self Fabric Belt

# Cuff Finishing





4 Open





# Cuff Finishing





5 Open





# Cuff Finishing



No

## Cuff Tab







N/A

## **Sleeve Button Spacing**



Without Buttonholes

## **Pick Stitching**









6mm / 1/4in

## **Pick Stitching**





11mm / 1/2in



6mm full / 1/4in



11mm full / 1/2in

# Shoulder Type





Traditional

Unconstructed

## Shoulder Tab







N/A

### **Interrior Construction**



Classic with Fabric Jetted Pockets



Unlined with Fabric Facing

### Mobile Phone Pocket



Yes



## Melton Undercollar





Fabric



Melton

# Monogram Under Collar





#### Monogram Inerior Position (Monogram on Lining)



Jet



Unlined

#### Monogram Inerior Position (Monogram on Label)



Jet



Unlined