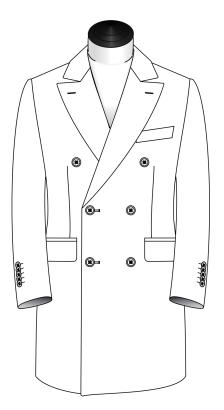

3 Btn Fly Front with Peak Lapel & Contrast Collar

6 Btn Double Breasted

5 Btn Car Coat Collar

6 Btn Double Breasted with Contrast Collar

2 Btn Notch Lapel

2 Btn Notch Lapel

2 Btn Notch Lapel with Contrast Collar