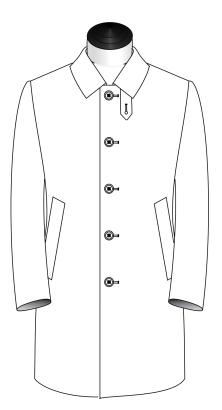

3 Btn Fly Front with Peak Lapel & Contrast Collar

6 Btn Double Breasted

5 Btn Car Coat Collar

6 Btn Double Breasted with Contrast Collar

2 Btn Notch Lapel

2 Btn Notch Lapel

2 Btn Notch Lapel with Contrast Collar