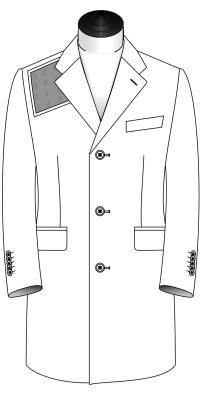

# Monogram Under Collar

#### Monogram Inerior Position (Monogram on Lining)

Jet

Unlined

#### Monogram Inerior Position (Monogram on Label)

Jet

Unlined