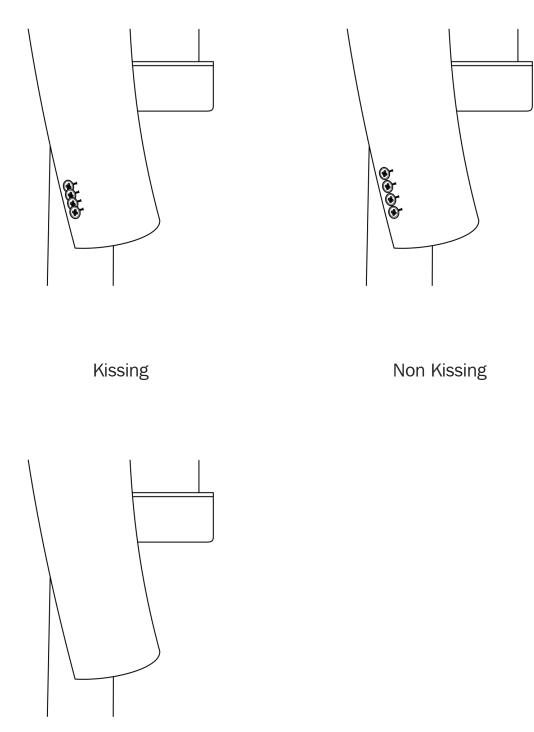

Collar



3 Btn with Peak Lapel



3 Btn Fly Front with Peak Lapel



3 Btn with Peak Lapel & Contrast Collar



3 Btn Fly Front with Peak Lapel & Contrast Collar



6 Btn Double Breasted



5 Btn Car Coat Collar



6 Btn Double Breasted with Contrast Collar



2 Btn Notch Lapel





2 Btn Notch Lapel

2 Btn Notch Lapel with Contrast Collar







Zipper Closure

### Side Pockets



Patch with Flap



Flap Slanted



Patch Round

### Side Pockets





Narrow(4.5cm) Welted

Welted

### **Ticket Pockets**





Flap Straight

Flap Slanted



### **Chest Pockets**





Patch Round



#### Vents





Center [1]

Center [1] with Back Self Fabric Belt

# Cuff Finishing





4 Open





# Cuff Finishing





5 Open





# Cuff Finishing



No

## Cuff Tab







N/A

## **Sleeve Button Spacing**



Without Buttonholes

## **Pick Stitching**









6mm / 1/4in

## **Pick Stitching**





11mm / 1/2in



6mm full / 1/4in



11mm full / 1/2in

# Shoulder Type





Traditional

Unconstructed

## Shoulder Tab







N/A

### **Interrior Construction**



Classic with Fabric Jetted Pockets



Unlined with Fabric Facing

### Mobile Phone Pocket



Yes



## Melton Undercollar





Fabric



Melton

# Monogram Under Collar





#### Monogram Inerior Position (Monogram on Lining)



Jet



Unlined

#### Monogram Inerior Position (Monogram on Label)



Jet



Unlined