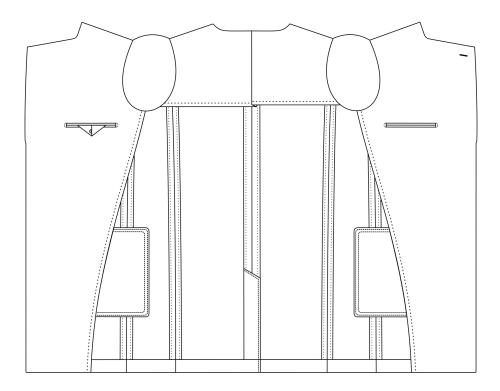

### Side Pockets

Patch with Flap

Flap Slanted

Patch Round

### Side Pockets

Narrow(4.5cm) Welted

Welted

### **Ticket Pockets**

Flap Straight

Flap Slanted

### **Chest Pockets**

Patch Round