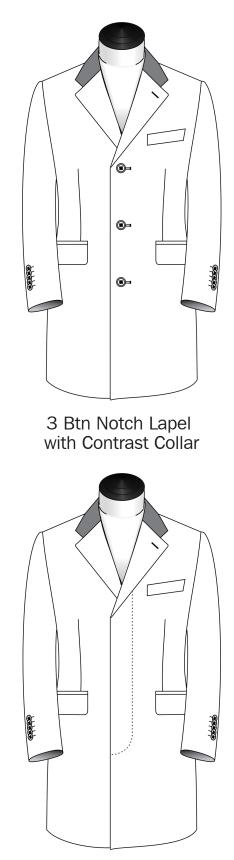

### Make

Traditional

Unconstructed

3 Btn Fly Front with Notch Lapel

3 Btn Fly Front with Notch Lapel & Contrast Collar

3 Btn with Peak Lapel

3 Btn Fly Front with Peak Lapel

3 Btn with Peak Lapel & Contrast Collar