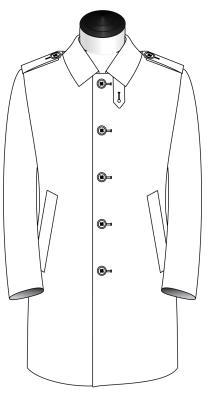

### Make

Traditional

Unconstructed

3 Btn Fly Front with Notch Lapel

3 Btn Fly Front with Notch Lapel & Contrast Collar

3 Btn with Peak Lapel

3 Btn Fly Front with Peak Lapel

3 Btn with Peak Lapel & Contrast Collar

3 Btn Fly Front with Peak Lapel & Contrast Collar

6 Btn Double Breasted

5 Btn Car Coat Collar

6 Btn Double Breasted with Contrast Collar

2 Btn Notch Lapel

2 Btn Notch Lapel

2 Btn Notch Lapel with Contrast Collar

### Side Pockets

Patch with Flap

Flap Slanted

Patch Round

### Side Pockets

Narrow(4.5cm) Welted

Welted

### **Ticket Pockets**

Flap Straight

Flap Slanted

### **Chest Pockets**

Patch Round

#### Vents

Center [1]

Center [1] with Back Self Fabric Belt