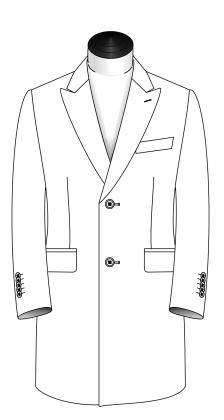

### Make

Traditional

Unconstructed

3 Btn Fly Front with Notch Lapel

3 Btn Fly Front with Notch Lapel & Contrast Collar

3 Btn with Peak Lapel

3 Btn Fly Front with Peak Lapel

3 Btn with Peak Lapel & Contrast Collar

3 Btn Fly Front with Peak Lapel & Contrast Collar

6 Btn Double Breasted

5 Btn Car Coat Collar

6 Btn Double Breasted with Contrast Collar

2 Btn Notch Lapel

2 Btn Notch Lapel

2 Btn Notch Lapel with Contrast Collar