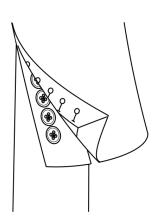

structed



3 Btn Fly Front with Notch Lapel



3 Btn Fly Front with Notch Lapel & Contrast Collar



3 Btn with Peak Lapel



3 Btn Fly Front with Peak Lapel



3 Btn with Peak Lapel & Contrast Collar



3 Btn Fly Front with Peak Lapel & Contrast Collar



6 Btn Double Breasted



5 Btn Car Coat Collar



6 Btn Double Breasted with Contrast Collar



2 Btn Notch Lapel





2 Btn Notch Lapel

2 Btn Notch Lapel with Contrast Collar







Zipper Closure

### Side Pockets



Patch with Flap



Flap Slanted



Patch Round

### Side Pockets





Narrow(4.5cm) Welted

Welted

### **Ticket Pockets**





Flap Straight

Flap Slanted



### **Chest Pockets**





Patch Round



#### Vents





Center [1]

Center [1] with Back Self Fabric Belt

# Cuff Finishing





4 Open





# Cuff Finishing





5 Open





# Cuff Finishing



No

## Cuff Tab







N/A

## **Sleeve Button Spacing**



Without Buttonholes

## **Pick Stitching**









6mm / 1/4in

## **Pick Stitching**





11mm / 1/2in



6mm full / 1/4in



11mm full / 1/2in

# Shoulder Type





Traditional

Unconstructed

## Shoulder Tab







N/A

### **Interrior Construction**



Classic with Fabric Jetted Pockets



Unlined with Fabric Facing

### Mobile Phone Pocket



Yes



## Melton Undercollar





Fabric



Melton

# Monogram Under Collar





#### Monogram Inerior Position (Monogram on Lining)



Jet



Unlined

#### Monogram Inerior Position (Monogram on Label)



Jet



Unlined