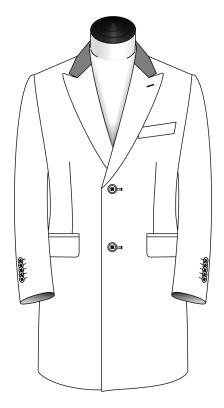

### Make

Traditional

Unconstructed

3 Btn Fly Front with Notch Lapel

3 Btn Fly Front with Notch Lapel & Contrast Collar

3 Btn with Peak Lapel

3 Btn Fly Front with Peak Lapel

3 Btn with Peak Lapel & Contrast Collar

3 Btn Fly Front with Peak Lapel & Contrast Collar

6 Btn Double Breasted

5 Btn Car Coat Collar

6 Btn Double Breasted with Contrast Collar

2 Btn Notch Lapel

2 Btn Notch Lapel

2 Btn Notch Lapel with Contrast Collar