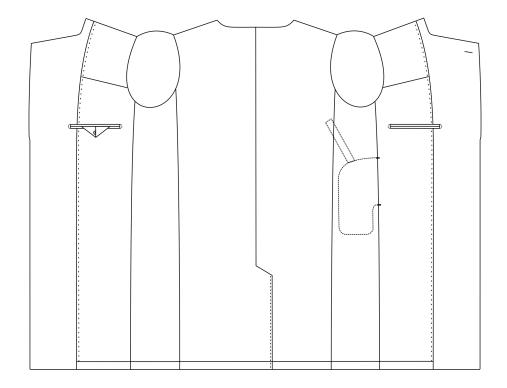

### Side Pockets

Patch with Flap

Flap Slanted

Patch Round

### Side Pockets

Narrow(4.5cm) Welted

Welted

### **Ticket Pockets**

Flap Straight

Flap Slanted

### **Chest Pockets**

Patch Round