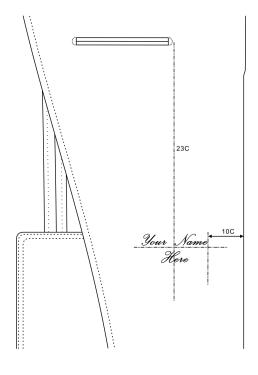

cket Pockets**





Flap Straight

Flap Slanted



### **Chest Pockets**





Patch Round



#### Vents





Center [1]

Center [1] with Back Self Fabric Belt

# Cuff Finishing





4 Open





# Cuff Finishing





5 Open





# Cuff Finishing



No

## Cuff Tab







N/A

## **Sleeve Button Spacing**



Without Buttonholes

## **Pick Stitching**









6mm / 1/4in

## **Pick Stitching**





11mm / 1/2in



6mm full / 1/4in



11mm full / 1/2in

# Shoulder Type





Traditional

Unconstructed

## Shoulder Tab







N/A

### **Interrior Construction**



Classic with Fabric Jetted Pockets



Unlined with Fabric Facing

### Mobile Phone Pocket



Yes



## Melton Undercollar





Fabric



Melton

# Monogram Under Collar





#### Monogram Inerior Position (Monogram on Lining)



Jet



Unlined

#### Monogram Inerior Position (Monogram on Label)



Jet



Unlined