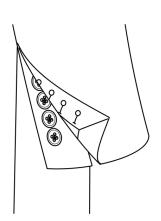

### Make





Traditional



Unconstructed



3 Btn Fly Front with Notch Lapel



3 Btn Fly Front with Notch Lapel & Contrast Collar



3 Btn with Peak Lapel



3 Btn Fly Front with Peak Lapel



3 Btn with Peak Lapel & Contrast Collar



3 Btn Fly Front with Peak Lapel & Contrast Collar



6 Btn Double Breasted



5 Btn Car Coat Collar



6 Btn Double Breasted with Contrast Collar



2 Btn Notch Lapel





2 Btn Notch Lapel

2 Btn Notch Lapel with Contrast Collar







Zipper Closure

### Side Pockets



Patch with Flap



Flap Slanted



Patch Round

### Side Pockets





Narrow(4.5cm) Welted

Welted

### **Ticket Pockets**





Flap Straight

Flap Slanted



### **Chest Pockets**





Patch Round



#### Vents





Center [1]

Center [1] with Back Self Fabric Belt

# Cuff Finishing





4 Open





# Cuff Finishing





5 Open





# Cuff Finishing



No

## Cuff Tab







N/A

## **Sleeve Button Spacing**



Without Buttonholes

## **Pick Stitching**









6mm / 1/4in

## **Pick Stitching**





11mm / 1/2in



6mm full / 1/4in



11mm full / 1/2in

# Shoulder Type





Traditional

Unconstructed

## Shoulder Tab







N/A

### **Interrior Construction**



Classic with Fabric Jetted Pockets



Unlined with Fabric Facing

### Mobile Phone Pocket



Yes



## Melton Undercollar





Fabric



Melton

# Monogram Under Collar





#### Monogram Inerior Position (Monogram on Lining)



Jet



Unlined

#### Monogram Inerior Position (Monogram on Label)



Jet



Unlined