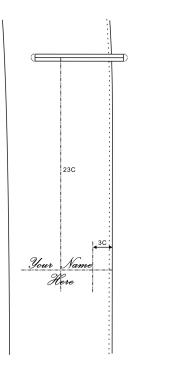

## **Ticket Pockets**





Flap Straight

Flap Slanted



### **Chest Pockets**





Patch Round



#### Vents





Center [1]

Center [1] with Back Self Fabric Belt

# Cuff Finishing





4 Open





# Cuff Finishing





5 Open





# Cuff Finishing



No

## Cuff Tab







N/A

## **Sleeve Button Spacing**



Without Buttonholes

## **Pick Stitching**









6mm / 1/4in

## **Pick Stitching**





11mm / 1/2in



6mm full / 1/4in



11mm full / 1/2in

# Shoulder Type





Traditional

Unconstructed

## Shoulder Tab







N/A

### **Interrior Construction**



Classic with Fabric Jetted Pockets



Unlined with Fabric Facing

### Mobile Phone Pocket



Yes



## Melton Undercollar





Fabric



Melton

# Monogram Under Collar





#### Monogram Inerior Position (Monogram on Lining)



Jet



Unlined

#### Monogram Inerior Position (Monogram on Label)



Jet



Unlined