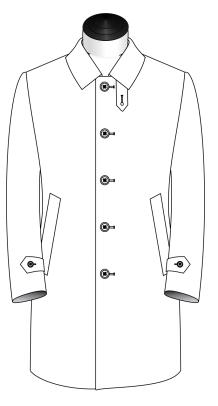

### Make

Traditional

Unconstructed

3 Btn Fly Front with Notch Lapel

3 Btn Fly Front with Notch Lapel & Contrast Collar

3 Btn with Peak Lapel

3 Btn Fly Front with Peak Lapel

3 Btn with Peak Lapel & Contrast Collar

3 Btn Fly Front with Peak Lapel & Contrast Collar

6 Btn Double Breasted

5 Btn Car Coat Collar

6 Btn Double Breasted with Contrast Collar

2 Btn Notch Lapel

2 Btn Notch Lapel

2 Btn Notch Lapel with Contrast Collar