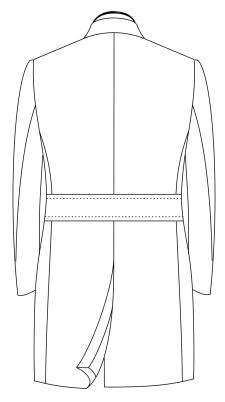

:

Button attachment Collar attachment Bottom lining/facing Flower loop

### Make





Traditional



Unconstructed



3 Btn Fly Front with Notch Lapel



3 Btn Fly Front with Notch Lapel & Contrast Collar



3 Btn with Peak Lapel



3 Btn Fly Front with Peak Lapel



3 Btn with Peak Lapel & Contrast Collar



3 Btn Fly Front with Peak Lapel & Contrast Collar



6 Btn Double Breasted



5 Btn Car Coat Collar



6 Btn Double Breasted with Contrast Collar



2 Btn Notch Lapel





2 Btn Notch Lapel

2 Btn Notch Lapel with Contrast Collar







Zipper Closure

### Side Pockets



Patch with Flap



Flap Slanted



Patch Round

### Side Pockets





Narrow(4.5cm) Welted

Welted

### **Ticket Pockets**





Flap Straight

Flap Slanted



### **Chest Pockets**





Patch Round



#### Vents





Center [1]

Center [1] with Back Self Fabric Belt

# Cuff Finishing





4 Open





# Cuff Finishing





5 Open





# Cuff Finishing



No

## Cuff Tab







N/A

## **Sleeve Button Spacing**



Without Buttonholes

## **Pick Stitching**









6mm / 1/4in

## **Pick Stitching**





11mm / 1/2in



6mm full / 1/4in



11mm full / 1/2in

# Shoulder Type





Traditional

Unconstructed

## Shoulder Tab







N/A

### **Interrior Construction**



Classic with Fabric Jetted Pockets



Unlined with Fabric Facing

### Mobile Phone Pocket



Yes



## Melton Undercollar





Fabric



Melton

# Monogram Under Collar





#### Monogram Inerior Position (Monogram on Lining)



Jet



Unlined

#### Monogram Inerior Position (Monogram on Label)



Jet



Unlined