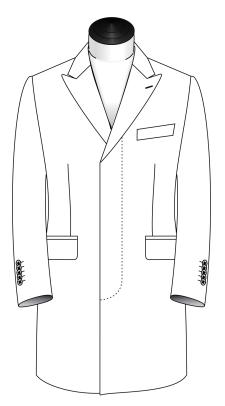

### Make

Traditional

Unconstructed

3 Btn Fly Front with Notch Lapel

3 Btn Fly Front with Notch Lapel & Contrast Collar

3 Btn with Peak Lapel

3 Btn Fly Front with Peak Lapel

3 Btn with Peak Lapel & Contrast Collar