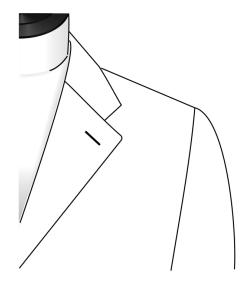

## **Pick Stitching**

6mm / 1/4in

## **Pick Stitching**

11mm / 1/2in

6mm full / 1/4in

11mm full / 1/2in