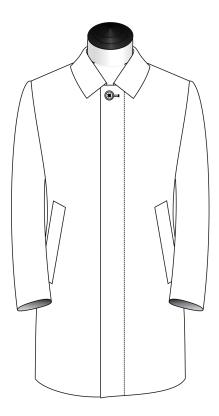

### Make

Traditional

Unconstructed

3 Btn Fly Front with Notch Lapel

3 Btn Fly Front with Notch Lapel & Contrast Collar

3 Btn with Peak Lapel

3 Btn Fly Front with Peak Lapel

3 Btn with Peak Lapel & Contrast Collar

3 Btn Fly Front with Peak Lapel & Contrast Collar

6 Btn Double Breasted

5 Btn Car Coat Collar

6 Btn Double Breasted with Contrast Collar

2 Btn Notch Lapel

2 Btn Notch Lapel

2 Btn Notch Lapel with Contrast Collar