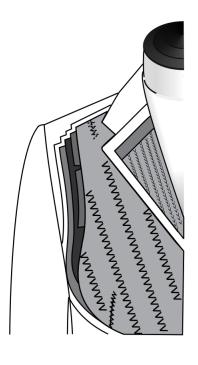

### **Interrior Construction**

Classic with Fabric Jetted Pockets

Unlined with Fabric Facing