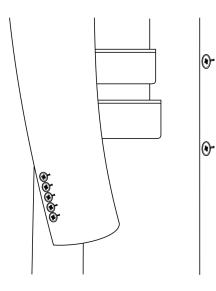

onstructed



3 Btn Fly Front with Notch Lapel



3 Btn Fly Front with Notch Lapel & Contrast Collar



3 Btn with Peak Lapel



3 Btn Fly Front with Peak Lapel



3 Btn with Peak Lapel & Contrast Collar



3 Btn Fly Front with Peak Lapel & Contrast Collar



6 Btn Double Breasted



5 Btn Car Coat Collar



6 Btn Double Breasted with Contrast Collar



2 Btn Notch Lapel





2 Btn Notch Lapel

2 Btn Notch Lapel with Contrast Collar







Zipper Closure

### Side Pockets



Patch with Flap



Flap Slanted



Patch Round

### Side Pockets





Narrow(4.5cm) Welted

Welted

### **Ticket Pockets**





Flap Straight

Flap Slanted



### **Chest Pockets**





Patch Round



#### Vents





Center [1]

Center [1] with Back Self Fabric Belt

# Cuff Finishing





4 Open





# Cuff Finishing





5 Open





# Cuff Finishing



No

## Cuff Tab







N/A

## **Sleeve Button Spacing**



Without Buttonholes

## **Pick Stitching**









6mm / 1/4in

## **Pick Stitching**





11mm / 1/2in



6mm full / 1/4in



11mm full / 1/2in

# Shoulder Type





Traditional

Unconstructed

## Shoulder Tab







N/A

### **Interrior Construction**



Classic with Fabric Jetted Pockets



Unlined with Fabric Facing

### Mobile Phone Pocket



Yes



## Melton Undercollar





Fabric



Melton

# Monogram Under Collar





#### Monogram Inerior Position (Monogram on Lining)



Jet



Unlined

#### Monogram Inerior Position (Monogram on Label)



Jet



Unlined