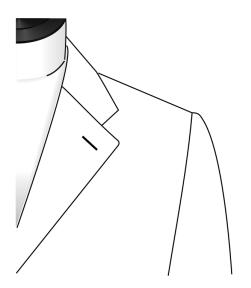

## **Pick Stitching**

6mm / 1/4in

## **Pick Stitching**

11mm / 1/2in

6mm full / 1/4in

11mm full / 1/2in