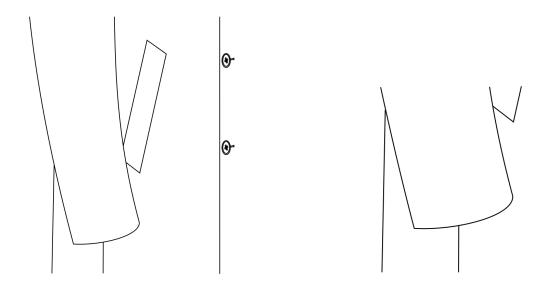

Notch Lapel



3 Btn Fly Front with Notch Lapel & Contrast Collar



3 Btn with Peak Lapel



3 Btn Fly Front with Peak Lapel



3 Btn with Peak Lapel & Contrast Collar



3 Btn Fly Front with Peak Lapel & Contrast Collar



6 Btn Double Breasted



5 Btn Car Coat Collar



6 Btn Double Breasted with Contrast Collar



2 Btn Notch Lapel





2 Btn Notch Lapel

2 Btn Notch Lapel with Contrast Collar







Zipper Closure

### Side Pockets



Patch with Flap



Flap Slanted



Patch Round

### Side Pockets





Narrow(4.5cm) Welted

Welted

### **Ticket Pockets**





Flap Straight

Flap Slanted



### **Chest Pockets**





Patch Round



#### Vents





Center [1]

Center [1] with Back Self Fabric Belt

# Cuff Finishing





4 Open





# Cuff Finishing





5 Open





# Cuff Finishing



No

## Cuff Tab







N/A

## **Sleeve Button Spacing**



Without Buttonholes

## **Pick Stitching**









6mm / 1/4in

## **Pick Stitching**





11mm / 1/2in



6mm full / 1/4in



11mm full / 1/2in

# Shoulder Type





Traditional

Unconstructed

## Shoulder Tab







N/A

### **Interrior Construction**



Classic with Fabric Jetted Pockets



Unlined with Fabric Facing

### Mobile Phone Pocket



Yes



## Melton Undercollar





Fabric



Melton

# Monogram Under Collar





#### Monogram Inerior Position (Monogram on Lining)



Jet



Unlined

#### Monogram Inerior Position (Monogram on Label)



Jet



Unlined