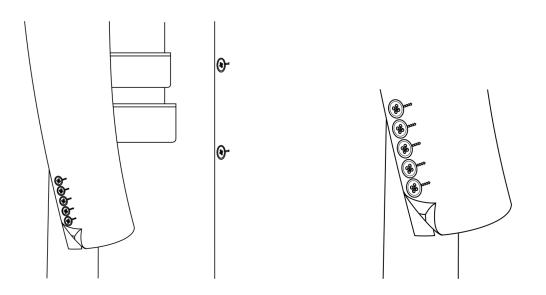

3 Btn Fly Front with Notch Lapel



3 Btn Fly Front with Notch Lapel & Contrast Collar



3 Btn with Peak Lapel



3 Btn Fly Front with Peak Lapel



3 Btn with Peak Lapel & Contrast Collar



3 Btn Fly Front with Peak Lapel & Contrast Collar



6 Btn Double Breasted



5 Btn Car Coat Collar



6 Btn Double Breasted with Contrast Collar



2 Btn Notch Lapel





2 Btn Notch Lapel

2 Btn Notch Lapel with Contrast Collar







Zipper Closure

### Side Pockets



Patch with Flap



Flap Slanted



Patch Round

### Side Pockets





Narrow(4.5cm) Welted

Welted

### **Ticket Pockets**





Flap Straight

Flap Slanted



### **Chest Pockets**





Patch Round



#### Vents





Center [1]

Center [1] with Back Self Fabric Belt

# Cuff Finishing





4 Open





# Cuff Finishing





5 Open





# Cuff Finishing



No

## Cuff Tab







N/A

## **Sleeve Button Spacing**



Without Buttonholes

## **Pick Stitching**









6mm / 1/4in

## **Pick Stitching**





11mm / 1/2in



6mm full / 1/4in



11mm full / 1/2in

# Shoulder Type





Traditional

Unconstructed

## Shoulder Tab







N/A

### **Interrior Construction**



Classic with Fabric Jetted Pockets



Unlined with Fabric Facing

### Mobile Phone Pocket



Yes



## Melton Undercollar





Fabric



Melton

# Monogram Under Collar





#### Monogram Inerior Position (Monogram on Lining)



Jet



Unlined

#### Monogram Inerior Position (Monogram on Label)



Jet



Unlined