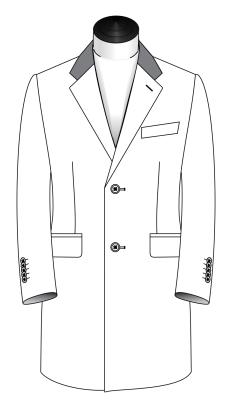

### Make

Traditional

Unconstructed

3 Btn Fly Front with Notch Lapel

3 Btn Fly Front with Notch Lapel & Contrast Collar

3 Btn with Peak Lapel

3 Btn Fly Front with Peak Lapel

3 Btn with Peak Lapel & Contrast Collar

3 Btn Fly Front with Peak Lapel & Contrast Collar

6 Btn Double Breasted

5 Btn Car Coat Collar

6 Btn Double Breasted with Contrast Collar

2 Btn Notch Lapel

2 Btn Notch Lapel

2 Btn Notch Lapel with Contrast Collar