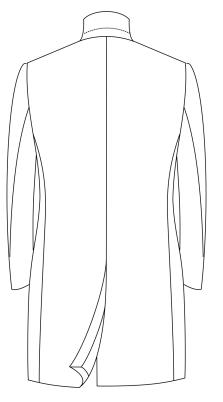

Patch with Flap



Flap Slanted



Patch Round

### Side Pockets





Narrow(4.5cm) Welted

Welted

### **Ticket Pockets**





Flap Straight

Flap Slanted



### **Chest Pockets**





Patch Round



#### Vents





Center [1]

Center [1] with Back Self Fabric Belt

# Cuff Finishing





4 Open





# Cuff Finishing





5 Open





# Cuff Finishing



No

## Cuff Tab







N/A

## **Sleeve Button Spacing**



Without Buttonholes

## **Pick Stitching**









6mm / 1/4in

## **Pick Stitching**





11mm / 1/2in



6mm full / 1/4in



11mm full / 1/2in

# Shoulder Type





Traditional

Unconstructed

## Shoulder Tab







N/A

### **Interrior Construction**



Classic with Fabric Jetted Pockets



Unlined with Fabric Facing

### Mobile Phone Pocket



Yes



## Melton Undercollar





Fabric



Melton

# Monogram Under Collar





#### Monogram Inerior Position (Monogram on Lining)



Jet



Unlined

#### Monogram Inerior Position (Monogram on Label)



Jet



Unlined