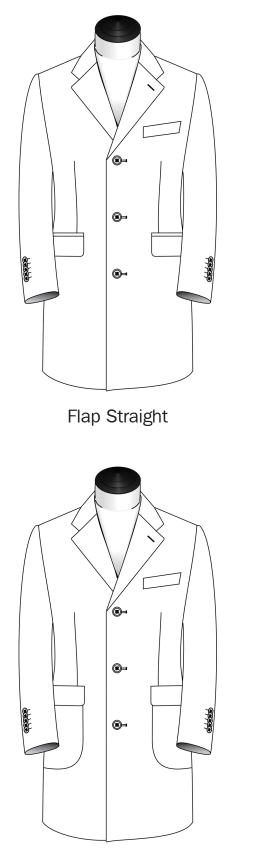

DesignOptions



#### Make



Traditional

Handwork in 'Traditional' make:

Button attachment Collar attachment Bottom lining/facing Flower loop

### Make





Traditional



Unconstructed



3 Btn Fly Front with Notch Lapel



3 Btn Fly Front with Notch Lapel & Contrast Collar



3 Btn with Peak Lapel



3 Btn Fly Front with Peak Lapel



3 Btn with Peak Lapel & Contrast Collar



3 Btn Fly Front with Peak Lapel & Contrast Collar



6 Btn Double Breasted



5 Btn Car Coat Collar



6 Btn Double Breasted with Contrast Collar



2 Btn Notch Lapel





2 Btn Notch Lapel

2 Btn Notch Lapel with Contrast Collar







Zipper Closure

### Side Pockets



Patch with Flap



Flap Slanted



Patch Round

### Side Pockets





Narrow(4.5cm) Welted

Welted

### **Ticket Pockets**





Flap Straight

Flap Slanted



### **Chest Pockets**





Patch Round



#### Vents





Center [1]

Center [1] with Back Self Fabric Belt

# Cuff Finishing





4 Open





# Cuff Finishing





5 Open





# Cuff Finishing



No

## Cuff Tab







N/A

## **Sleeve Button Spacing**



Without Buttonholes

## **Pick Stitching**









6mm / 1/4in

## **Pick Stitching**





11mm / 1/2in



6mm full / 1/4in



11mm full / 1/2in

# Shoulder Type





Traditional

Unconstructed

## Shoulder Tab







N/A

### **Interrior Construction**



Classic with Fabric Jetted Pockets



Unlined with Fabric Facing

### Mobile Phone Pocket



Yes



## Melton Undercollar