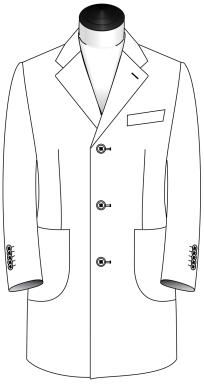

### Make

Traditional

Unconstructed

3 Btn Fly Front with Notch Lapel

3 Btn Fly Front with Notch Lapel & Contrast Collar

3 Btn with Peak Lapel

3 Btn Fly Front with Peak Lapel

3 Btn with Peak Lapel & Contrast Collar

3 Btn Fly Front with Peak Lapel & Contrast Collar

6 Btn Double Breasted

5 Btn Car Coat Collar

6 Btn Double Breasted with Contrast Collar

2 Btn Notch Lapel

2 Btn Notch Lapel

2 Btn Notch Lapel with Contrast Collar