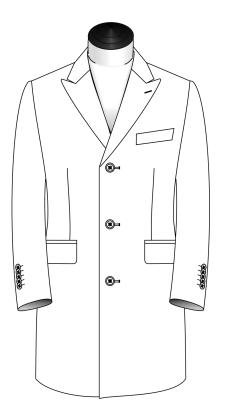

### Make

Traditional

Unconstructed

3 Btn Fly Front with Notch Lapel

3 Btn Fly Front with Notch Lapel & Contrast Collar

3 Btn with Peak Lapel

3 Btn Fly Front with Peak Lapel

3 Btn with Peak Lapel & Contrast Collar