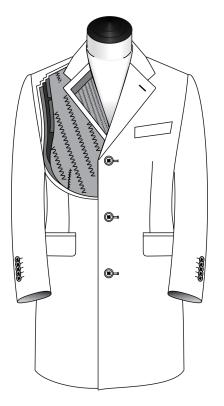

### **Interrior Construction**

Classic with Fabric Jetted Pockets

Unlined with Fabric Facing