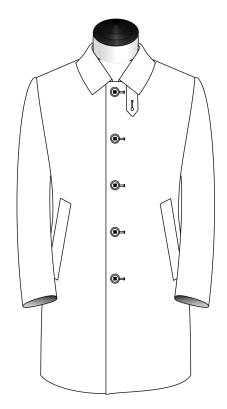

### Make

Traditional

Unconstructed

3 Btn Fly Front with Notch Lapel

3 Btn Fly Front with Notch Lapel & Contrast Collar

3 Btn with Peak Lapel

3 Btn Fly Front with Peak Lapel

3 Btn with Peak Lapel & Contrast Collar

3 Btn Fly Front with Peak Lapel & Contrast Collar

6 Btn Double Breasted

5 Btn Car Coat Collar

6 Btn Double Breasted with Contrast Collar

2 Btn Notch Lapel

2 Btn Notch Lapel

2 Btn Notch Lapel with Contrast Collar