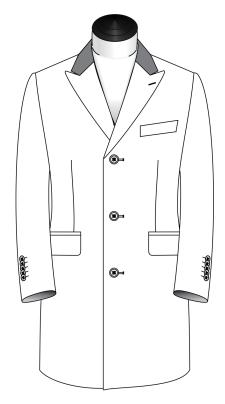

### Make

Traditional

Unconstructed

3 Btn Fly Front with Notch Lapel

3 Btn Fly Front with Notch Lapel & Contrast Collar

3 Btn with Peak Lapel

3 Btn Fly Front with Peak Lapel

3 Btn with Peak Lapel & Contrast Collar

3 Btn Fly Front with Peak Lapel & Contrast Collar

6 Btn Double Breasted

5 Btn Car Coat Collar

6 Btn Double Breasted with Contrast Collar

2 Btn Notch Lapel

2 Btn Notch Lapel

2 Btn Notch Lapel with Contrast Collar