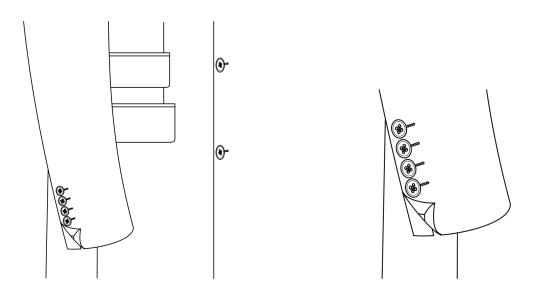

Traditional



Unconstructed



3 Btn Fly Front with Notch Lapel



3 Btn Fly Front with Notch Lapel & Contrast Collar



3 Btn with Peak Lapel



3 Btn Fly Front with Peak Lapel



3 Btn with Peak Lapel & Contrast Collar



3 Btn Fly Front with Peak Lapel & Contrast Collar



6 Btn Double Breasted



5 Btn Car Coat Collar



6 Btn Double Breasted with Contrast Collar



2 Btn Notch Lapel





2 Btn Notch Lapel

2 Btn Notch Lapel with Contrast Collar







Zipper Closure

### Side Pockets



Patch with Flap



Flap Slanted



Patch Round

### Side Pockets





Narrow(4.5cm) Welted

Welted

### **Ticket Pockets**





Flap Straight

Flap Slanted



### **Chest Pockets**





Patch Round



#### Vents





Center [1]

Center [1] with Back Self Fabric Belt

# Cuff Finishing





4 Open





# Cuff Finishing





5 Open





# Cuff Finishing



No

## Cuff Tab







N/A

## **Sleeve Button Spacing**



Without Buttonholes

## **Pick Stitching**









6mm / 1/4in

## **Pick Stitching**





11mm / 1/2in



6mm full / 1/4in



11mm full / 1/2in

# Shoulder Type





Traditional

Unconstructed

## Shoulder Tab







N/A

### **Interrior Construction**



Classic with Fabric Jetted Pockets



Unlined with Fabric Facing

### Mobile Phone Pocket



Yes



## Melton Undercollar





Fabric



Melton

# Monogram Under Collar





#### Monogram Inerior Position (Monogram on Lining)



Jet



Unlined

#### Monogram Inerior Position (Monogram on Label)



Jet



Unlined