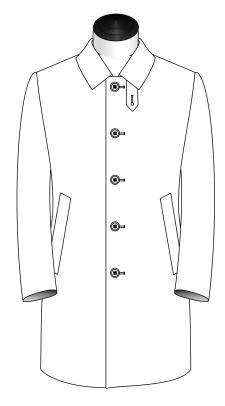

### Make

Traditional

Unconstructed

3 Btn Fly Front with Notch Lapel

3 Btn Fly Front with Notch Lapel & Contrast Collar

3 Btn with Peak Lapel

3 Btn Fly Front with Peak Lapel

3 Btn with Peak Lapel & Contrast Collar

3 Btn Fly Front with Peak Lapel & Contrast Collar

6 Btn Double Breasted

5 Btn Car Coat Collar

6 Btn Double Breasted with Contrast Collar

2 Btn Notch Lapel

2 Btn Notch Lapel

2 Btn Notch Lapel with Contrast Collar