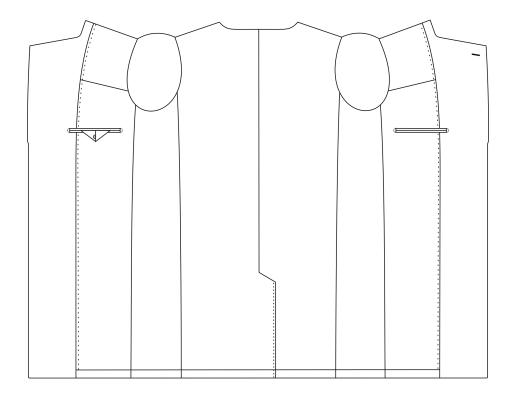

# Shoulder Type

Traditional

Unconstructed

### **Interrior Construction**

Classic with Fabric Jetted Pockets

Unlined with Fabric Facing