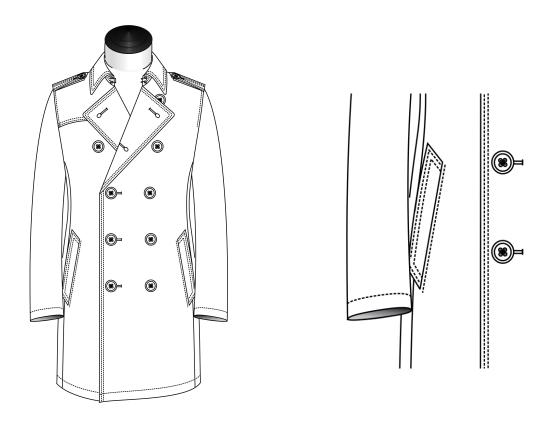

DesignOptions

# Trench Coat



#### Make



#### Traditional

Handwork in 'Traditional' make:

Button attachment Collar attachment Bottom lining/facing Flower loop

## Closure & Lapel



4 Button Fly Front with Car Collar



5 Button Fly Front Hooded

#### Side Pockets



#### Chest Pockets



#### Vents



Center [1]

### Belt





### **Cuff Finishing**



Plain Hem with 2.5cm

#### **Cuff Tab**



# Shoulder Type





#### Shoulder Tab



#### **Interior Construction**



Facing Welted Pocket



Detachable Quilted Lining

### Pick Stitching



0.15cm | 1/16"



0.6cm | 1/4"

### Pick Stitching



Double Stitch

# Monogram Under Collar





#### Interior Monogram



Monogram on Lining



Monogram on Label