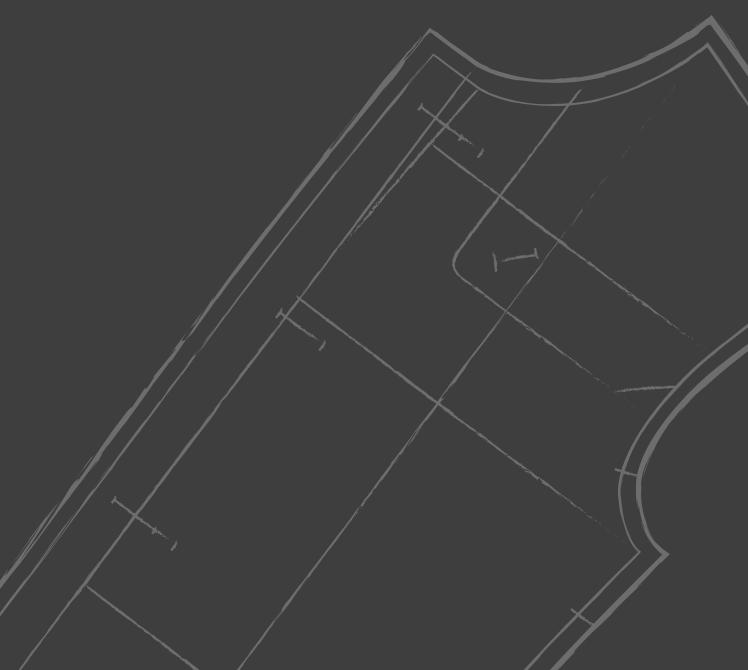

### Pick Stitching

0.15cm | 1/16"

0.6cm | 1/4"

### Pick Stitching

Double Stitch