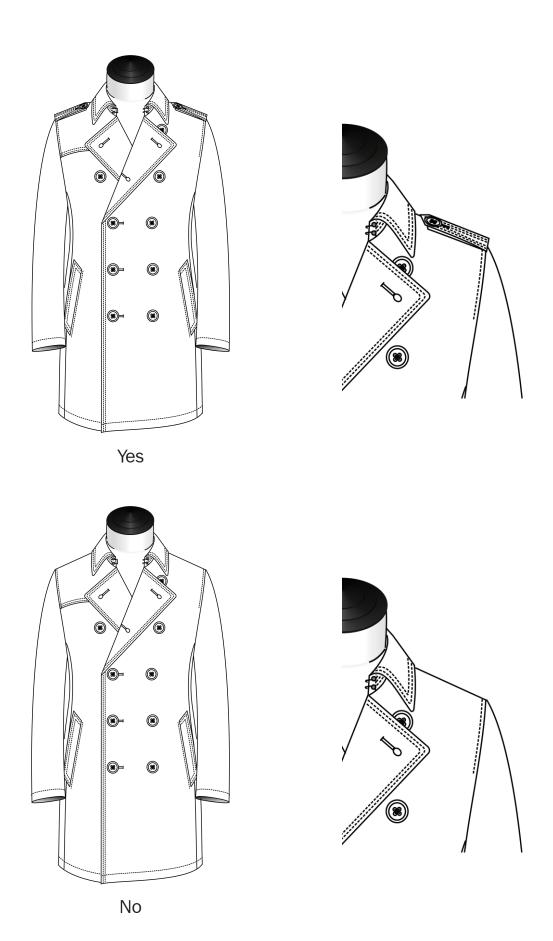

### Pick Stitching

0.15cm | 1/16"

0.6cm | 1/4"

### Pick Stitching

Double Stitch