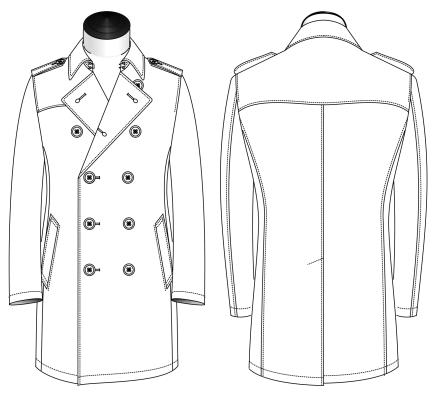

# Trench Coat

## Closure & Lapel

4 Button Fly Front with Car Collar

5 Button Fly Front Hooded

#### Side Pockets

#### Vents

Center [1]