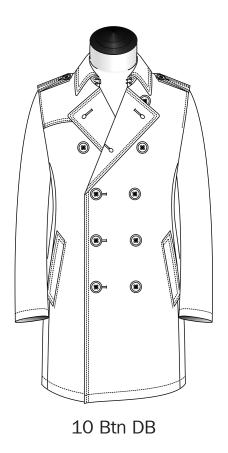

## Closure & Lapel

4 Button Fly Front with Car Collar

5 Button Fly Front Hooded