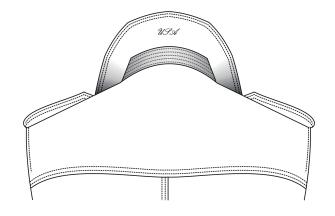

DesignOptions

# Trench Coat



#### Make



#### Traditional

Handwork in 'Traditional' make:

Button attachment Collar attachment Bottom lining/facing Flower loop

## Closure & Lapel



4 Button Fly Front with Car Collar



5 Button Fly Front Hooded

#### Side Pockets



#### Chest Pockets



#### Vents



Center [1]

### Belt





### **Cuff Finishing**



Plain Hem with 2.5cm

#### **Cuff Tab**



# Shoulder Type





#### Shoulder Tab



#### **Interior Construction**



Facing Welted Pocket



Detachable Quilted Lining

### Pick Stitching



0.15cm | 1/16"



0.6cm | 1/4"

### Pick Stitching



Double Stitch

# Monogram Under Collar





#### Interior Monogram



Monogram on Lining



Monogram on Label