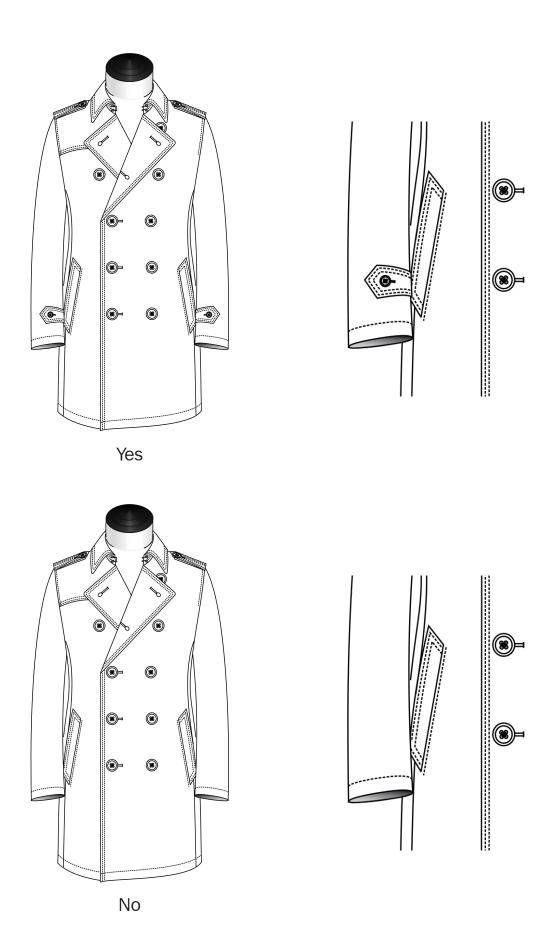

DesignOptions

# Trench Coat



#### Make



#### Traditional

Handwork in 'Traditional' make:

Button attachment Collar attachment Bottom lining/facing Flower loop

## Closure & Lapel



4 Button Fly Front with Car Collar



5 Button Fly Front Hooded

#### Side Pockets



#### Chest Pockets



#### Vents



Center [1]

### Belt





### **Cuff Finishing**



Plain Hem with 2.5cm

#### **Cuff Tab**



# Shoulder Type





#### Shoulder Tab



#### **Interior Construction**



Facing Welted Pocket



Detachable Quilted Lining

### Pick Stitching



0.15cm | 1/16"



0.6cm | 1/4"

### Pick Stitching



Double Stitch

# Monogram Under Collar





#### Interior Monogram



Monogram on Lining



Monogram on Label