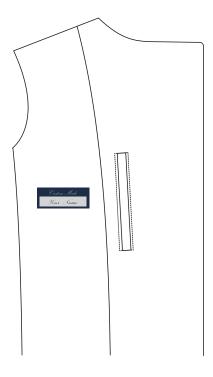

DesignOptions

# Trench Coat



#### Make



#### Traditional

Handwork in 'Traditional' make:

Button attachment Collar attachment Bottom lining/facing Flower loop

## Closure & Lapel



4 Button Fly Front with Car Collar



5 Button Fly Front Hooded

#### Side Pockets



#### Chest Pockets



#### Vents



Center [1]

### Belt





### **Cuff Finishing**



Plain Hem with 2.5cm

#### **Cuff Tab**



# Shoulder Type





#### Shoulder Tab



#### **Interior Construction**



Facing Welted Pocket



Detachable Quilted Lining

### Pick Stitching



0.15cm | 1/16"



0.6cm | 1/4"

### Pick Stitching



Double Stitch

# Monogram Under Collar





#### Interior Monogram



Monogram on Lining



Monogram on Label