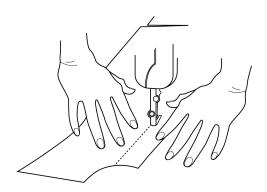

#### Traditional

Handwork in 'Traditional' make:

Button attachment Collar attachment Bottom lining/facing Flower loop