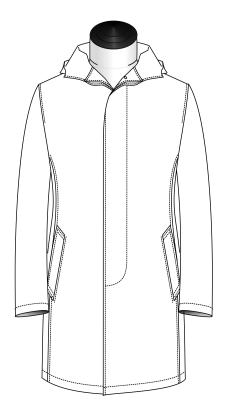

## Closure & Lapel

4 Button Fly Front with Car Collar

5 Button Fly Front Hooded