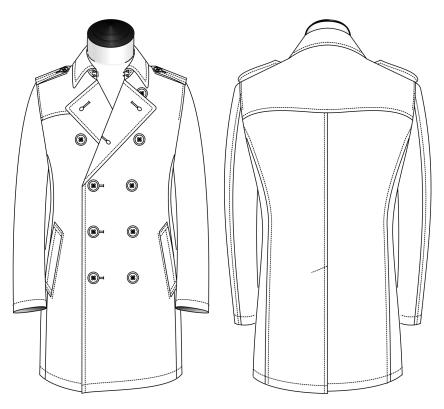

# Trench Coat

## Closure & Lapel

4 Button Fly Front with Car Collar

5 Button Fly Front Hooded

#### Side Pockets

#### Vents

Center [1]