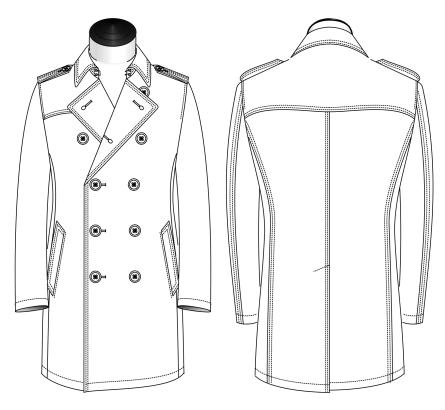

# Trench Coat

## Closure & Lapel

4 Button Fly Front with Car Collar

5 Button Fly Front Hooded

#### Side Pockets

#### Vents

Center [1]