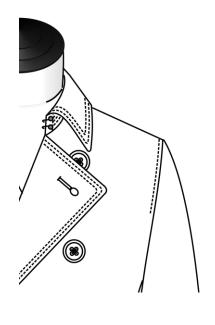

### Pick Stitching

0.15cm | 1/16"

0.6cm | 1/4"

### Pick Stitching

Double Stitch