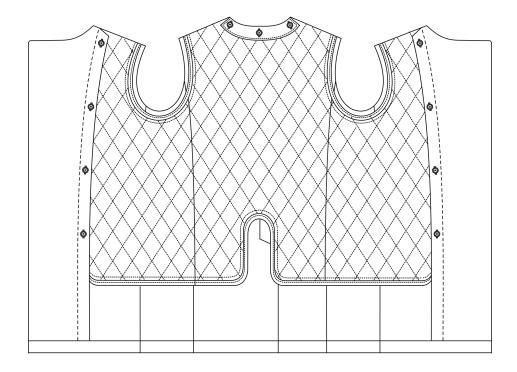

DesignOptions

# Trench Coat



#### Make



#### Traditional

Handwork in 'Traditional' make:

Button attachment Collar attachment Bottom lining/facing Flower loop

## Closure & Lapel



4 Button Fly Front with Car Collar



5 Button Fly Front Hooded

#### Side Pockets



#### Chest Pockets



#### Vents



Center [1]

### Belt





### **Cuff Finishing**



Plain Hem with 2.5cm

#### **Cuff Tab**



# Shoulder Type





#### Shoulder Tab



#### **Interior Construction**



Facing Welted Pocket



Detachable Quilted Lining

### Pick Stitching



0.15cm | 1/16"



0.6cm | 1/4"

### Pick Stitching



Double Stitch

# Monogram Under Collar





#### Interior Monogram



Monogram on Lining



Monogram on Label