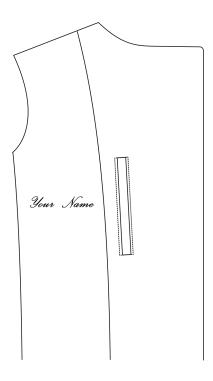

DesignOptions

# Trench Coat



#### Make



#### Traditional

Handwork in 'Traditional' make:

Button attachment Collar attachment Bottom lining/facing Flower loop

## Closure & Lapel



4 Button Fly Front with Car Collar



5 Button Fly Front Hooded

#### Side Pockets



#### Chest Pockets



#### Vents



Center [1]

### Belt





### **Cuff Finishing**



Plain Hem with 2.5cm

#### **Cuff Tab**



# Shoulder Type





#### Shoulder Tab



#### **Interior Construction**



Facing Welted Pocket



Detachable Quilted Lining

### Pick Stitching



0.15cm | 1/16"



0.6cm | 1/4"

### Pick Stitching



Double Stitch

# Monogram Under Collar





#### Interior Monogram



Monogram on Lining



Monogram on Label